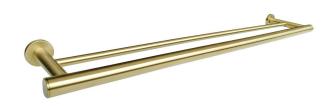

## Mizu Drift Double Towel Rail 700mm Brushed Brass 9512444

| SPECIFICATIONS                                              |                              |
|-------------------------------------------------------------|------------------------------|
| Recommended Use                                             | Domestic, Hotel & Commercial |
| Colour                                                      | Brushed Brass                |
| Material                                                    | Brass                        |
| WARRANTY                                                    |                              |
| Replacement Only - Domestic Use                             | 10 Years                     |
| Parts Replacement Only                                      | 12 Months                    |
| Please refer to Warranty Page for full Terms and Conditions |                              |