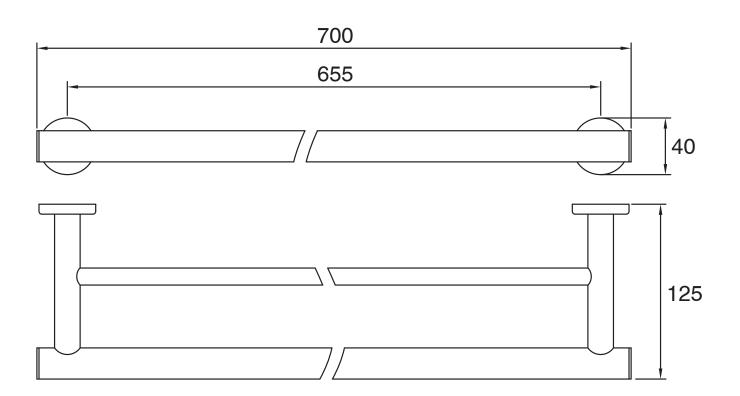

|                              |
|-------------------------------------------------------------|------------------------------|
| Recommended Use                                             | Domestic, Hotel & Commercial |
| Colour                                                      | Brushed Brass                |
| Material                                                    | Brass                        |
| WARRANTY                                                    |                              |
| Replacement Only - Domestic Use                             | 10 Years                     |
| Parts Replacement Only                                      | 12 Months                    |
| Please refer to Warranty Page for full Terms and Conditions |                              |





Dimensions are nominal measurements only.

## **CLEANING RECOMMENDATIONS:**

We recommend the use of soapy water or approved cleaners. This product should not be cleaned with abrasive materials. Damage caused by any improper treatment is not covered by the product warranty. Refer to Warranty Conditions