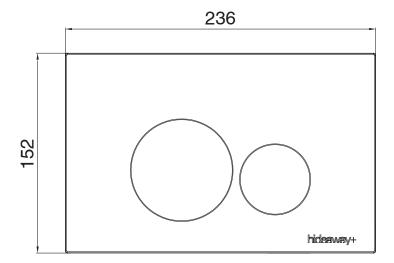

| Chrome                           |
| Plating Method                | Electroplated                    |
| Material                      | ABS Plastic                      |
| Backing Material              | ABS Plastic                      |
| Button Material               | ABS Plastic                      |
| Toilet Button Type            | Dual Flush                       |
| Button Shape                  | Round Button                     |
| Application                   | Inwall                           |
| WARRANTY                      |                                  |
| Warranty - Domestic Use       | 12 Months                        |
| Spare Parts & Labour          | 12 Months                        |
| Please refer to Warranty Page | ge for full Terms and Conditions |







Dimensions are nominal measurements only.

## **CLEANING RECOMMENDATIONS:**

We recommend the use of soapy water or approved cleaners. This product should not be cleaned with abrasive materials. Damage caused by any improper treatment is not covered by the product warranty. Refer to Warranty Conditions

Disclaimer: Products in this specification manual must by regulation be installed by licensed and registered trade people. The manufacturer/distributor reserves the right to vary specifications or delete models from their range without prior notification. Dimensions are nominal measurements only. Dimensions and set-outs listed are correct at time of publication however the manufacturer/distributor takes no responsibility for printing errors.