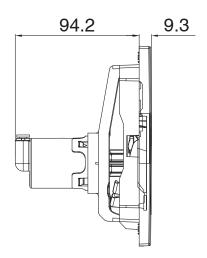

Chrome                           |
| Plating Method                | Electroplated                    |
| Material                      | ABS Plastic                      |
| Backing Material              | ABS Plastic                      |
| Button Material               | ABS Plastic                      |
| Toilet Button Type            | Dual Flush                       |
| Button Shape                  | Round Button                     |
| Application                   | Inwall                           |
| WARRANTY                      |                                  |
| Warranty - Domestic Use       | 12 Months                        |
| Spare Parts & Labour          | 12 Months                        |
| Please refer to Warranty Page | ge for full Terms and Conditions |







Dimensions are nominal measurements only.

## **CLEANING RECOMMENDATIONS:**

We recommend the use of soapy water or approved cleaners. This product should not be cleaned with abrasive materials. Damage caused by any improper treatment is not covered by the product warranty. Refer to Warranty Conditions

Disclaimer: Products in this specification manual must by regulation be installed by licensed and registered trade people. The manufacturer/distributor reserves the right to vary specifications or delete models from their range without prior notification. Dimensions are nominal measurements only. Dimensions and set-outs listed are correct at time of publication however the manufacturer/distributor takes no responsibility for printing errors.