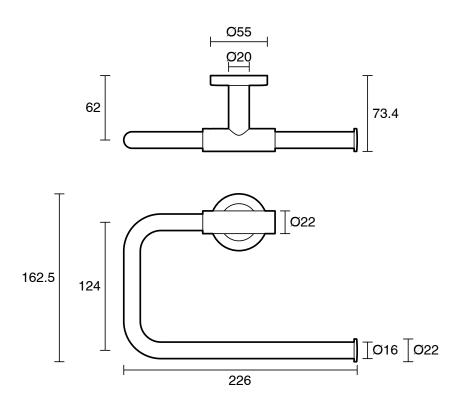

-------------------------------|---------------------------|
| Recommended Use                                             | Domestic;Commercial;Hotel |
| Colour Category                                             | Black                     |
| Colour Finish                                               | Matte Black               |
| Primary Material                                            | Brass                     |
| WARRANTY                                                    |                           |
| Replacement Only - Domestic Use                             | 15                        |
| Parts Replacement Only                                      | 1                         |
| Please refer to Warranty Page for full Terms and Conditions |                           |





Dimensions are nominal measurements only.

## **CLEANING RECOMMENDATIONS:**

We recommend the use of soapy water or approved cleaners. This product should not be cleaned with abrasive materials. Damage caused by any improper treatment is not covered by the product warranty. Refer to Warranty Conditions