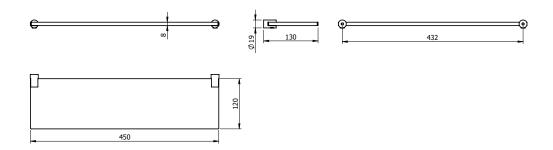

## Milli Meld Edit Glass Shelf 450mm Brushed Gold

2265661

## **SPECIFICATIONS**

Recommended Use Domestic, Hotel & Commercial

Colour

Material

WARRANTY

Replacement Only - Domestic Use 15 Years

Please refer to Warranty Page for full Terms and Conditions

Brushed Gold Brass & Glass

Dimensions are nominal measurements only.