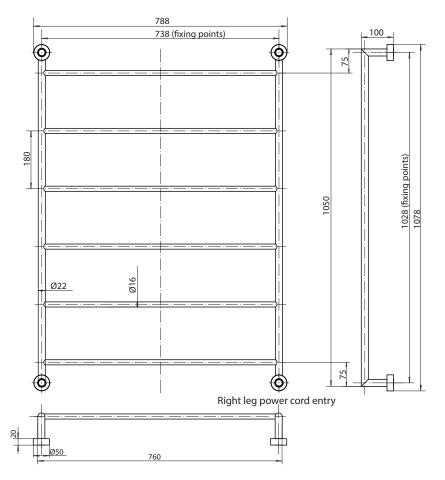

## Mizu Drift Heated Towel Rail 1050 x 760 Polished Stainless Steel

| SPECIFICATIONS               |                                                  |
|------------------------------|--------------------------------------------------|
| Recommended Use              | Domestic, Hotel & Commercial                     |
| Material                     | Polished stainless Steel (304)                   |
| Options                      | Hardwired Only                                   |
| Heating Method               | Dry Element                                      |
| Power Entry                  | Right leg bottom                                 |
| Voltage                      | 230V AC 50Hz                                     |
| Wattage                      | 100 watts                                        |
| IP Rating                    | IP45                                             |
| Standard                     | AS/NZ 60335.1<br>AS/NZS 60335.2.43<br>EN 55014-1 |
| WARRANTY                     |                                                  |
| Warranty - Domestic Use      | 7 Years                                          |
| Spare Parts & Labour         | 12 Months                                        |
| Please refer to Warranty Pag | ge for full Terms and Conditions                 |

Dimensions are nominal measurements only.

Disclaimer: Products in this specification manual must by regulation be installed by licensed and registered trade people. The manufacturer/distributor reserves the right to vary specifications or delete models from their range without prior notification. Dimensions are nominal measurements only. Dimensions and set-outs listed are correct at time of publication however the manufacturer/distributor takes no responsibility for printing errors.