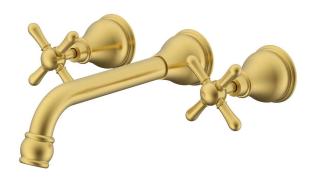

| 150 - 500 kPa                |
| Maximum Continuous Working Temperature                      | 80 deg C                     |
| Suitable for Storage Tank Hot Water                         | Yes                          |
| Suitable for Continuous Flow Hot Water                      | Yes                          |
| Suitable for Gravity Feed Hot Water                         | No                           |
| WARRANTY                                                    |                              |
| Warranty - Domestic Use                                     | 15 Years                     |
| Spare Parts & Labour                                        | 12 Months                    |
| Please refer to Warranty Page for full Terms and Conditions |                              |







Dimensions are nominal measurements only.

## **CLEANING RECOMMENDATIONS:**

We recommend the use of soapy water or approved cleaners. This product should not be cleaned with abrasive materials. Damage caused by any improper treatment is not covered by the product warranty. Refer to Warranty Conditions