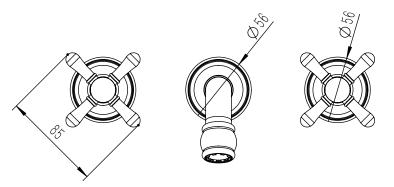

## Milli Voir Wall Bath Set 150mm Cross Handles Brushed Gold

Dimensions are nominal measurements only.