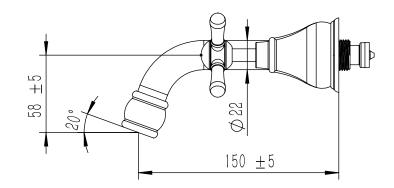

## Milli Voir Wall Bath Set 150mm Cross Handles Brushed Gold

Dimensions are nominal measurements only.