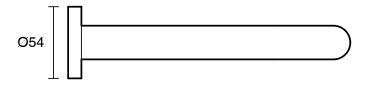

## Sussex Scala 25mm Wall Outlet Curved 200mm Matte Black (3 Star) 2263421

| SPECIFICATIONS                                              |                                              |
|-------------------------------------------------------------|----------------------------------------------|
| Recommended Use                                             | Domestic;Hotel;Commercial                    |
| Colour Finish                                               | Matte Black                                  |
| Primary Material                                            | DR Brass                                     |
| Recommended Pressure Range                                  | 150 - 500 kPa as per AS3500                  |
| Max Continuous Working Temperature (deg C)                  | 65                                           |
| Min Continuous Working Temperature (deg C)                  | 5                                            |
| Hot Water Unit Suitability                                  | Gravity Feed;Storage<br>Tank;Continuous Flow |
| WARRANTY                                                    |                                              |
| Warranty - Domestic Use (Years)                             | 15                                           |
| Spare Parts & Labour (Years)                                | 15                                           |
| Please refer to Warranty Page for full Terms and Conditions |                                              |

Dimensions are nominal measurements only.