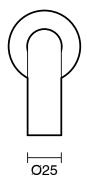

## Sussex Scala 25mm Wall Outlet Curved 200mm Matte Black (3 Star) 2263421

| SPECIFICATIONS                                              |                                              |
|-------------------------------------------------------------|----------------------------------------------|
| Recommended Use                                             | Domestic;Hotel;Commercial                    |
| Colour Finish                                               | Matte Black                                  |
| Primary Material                                            | DR Brass                                     |
| Recommended Pressure Range                                  | 150 - 500 kPa as per AS3500                  |
| Max Continuous Working Temperature (deg C)                  | 65                                           |
| Min Continuous Working Temperature (deg C)                  | 5                                            |
| Hot Water Unit Suitability                                  | Gravity Feed;Storage<br>Tank;Continuous Flow |
| WARRANTY                                                    |                                              |
| Warranty - Domestic Use (Years)                             | 15                                           |
| Spare Parts & Labour (Years)                                | 15                                           |
| Please refer to Warranty Page for full Terms and Conditions |                                              |

Dimensions are nominal measurements only.