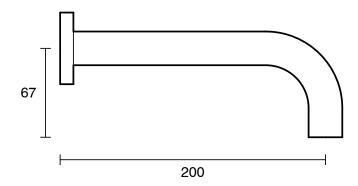

## Sussex Scala 25mm Wall Outlet Curved 200mm Matte Black (3 Star) 2263421

| SPECIFICATIONS                                              |                                              |
|-------------------------------------------------------------|----------------------------------------------|
| Recommended Use                                             | Domestic;Hotel;Commercial                    |
| Colour Finish                                               | Matte Black                                  |
| Primary Material                                            | DR Brass                                     |
| Recommended Pressure Range                                  | 150 - 500 kPa as per AS3500                  |
| Max Continuous Working Temperature (deg C)                  | 65                                           |
| Min Continuous Working Temperature (deg C)                  | 5                                            |
| Hot Water Unit Suitability                                  | Gravity Feed;Storage<br>Tank;Continuous Flow |
| WARRANTY                                                    |                                              |
| Warranty - Domestic Use (Years)                             | 15                                           |
| Spare Parts & Labour (Years)                                | 15                                           |
| Please refer to Warranty Page for full Terms and Conditions |                                              |

Dimensions are nominal measurements only.