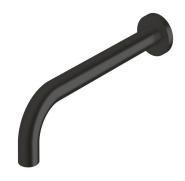

## Sussex Scala 25mm Wall Outlet Curved 200mm Matte Black (3 Star) 2263421

| SPECIFICATIONS                                              |                                              |
|-------------------------------------------------------------|----------------------------------------------|
| Recommended Use                                             | Domestic;Hotel;Commercial                    |
| Colour Finish                                               | Matte Black                                  |
| Primary Material                                            | DR Brass                                     |
| Recommended Pressure Range                                  | 150 - 500 kPa as per AS3500                  |
| Max Continuous Working Temperature (deg C)                  | 65                                           |
| Min Continuous Working Temperature (deg C)                  | 5                                            |
| Hot Water Unit Suitability                                  | Gravity Feed;Storage<br>Tank;Continuous Flow |
| WARRANTY                                                    |                                              |
| Warranty - Domestic Use (Years)                             | 15                                           |
| Spare Parts & Labour (Years)                                | 15                                           |
| Please refer to Warranty Page for full Terms and Conditions |                                              |