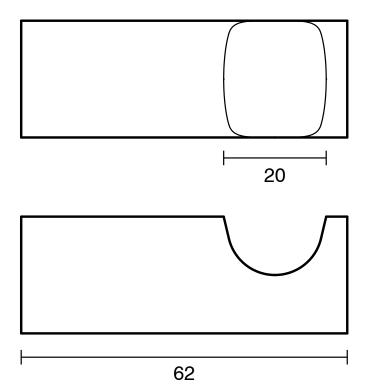

|                           |
|-------------------------------------------------------------|---------------------------|
| Recommended Use                                             | Domestic;Hotel;Commercial |
| Colour Finish                                               | Brushed Platinum Gold     |
| Primary Material                                            | Brass                     |
| WARRANTY                                                    |                           |
| Replacement Only - Domestic Use (Years)                     | 15                        |
| Parts Replacement Only (Years)                              | 15                        |
| Please refer to Warranty Page for full Terms and Conditions |                           |







Dimensions are nominal measurements only.

## **CLEANING RECOMMENDATIONS:**

We recommend the use of soapy water or approved cleaners. This product should not be cleaned with abrasive materials. Damage caused by any improper treatment is not covered by the product warranty. Refer to Warranty Conditions

Disclaimer: Products in this specification manual must by regulation be installed by licensed and registered trade people. The manufacturer/distributor reserves the right to vary specifications or delete models from their range without prior notification. Dimensions are nominal measurements only. Dimensions and set-outs listed are correct at time of publication however the manufacturer/distributor takes no responsibility for printing errors.

Published 12/03/2025

To see the complete Su