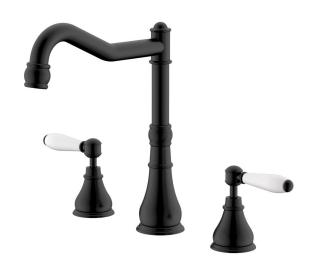

## Milli Voir Hob English Kitchen / Spa Set Lever Handle with Porcelain Handles Matte Black (4 Star)

## 2265430

| SPECIFICATIONS                                              |                                |
|-------------------------------------------------------------|--------------------------------|
| Recommended Use                                             | Domestic, hotel and commercial |
| Colour                                                      | Matte Black                    |
| Material                                                    | DR Brass                       |
| Recommended Pressure Range                                  | 150 - 500 kPa                  |
| Max Continuous Working Pressure                             | 500 kPa                        |
| Max Continuous Working Temperature                          | 80 deg C                       |
| Suitable for Storage Tank Hot Water                         | Yes                            |
| Suitable for Continuous Flow Hot Water                      | Yes                            |
| Suitable for Gravity Feed Hot Water                         | No                             |
| WARRANTY                                                    |                                |
| Warranty - Domestic Use                                     | 15 Years                       |
| Spare Parts & Labour                                        | 12 Months                      |
| Please refer to Warranty Page for full Terms and Conditions |                                |