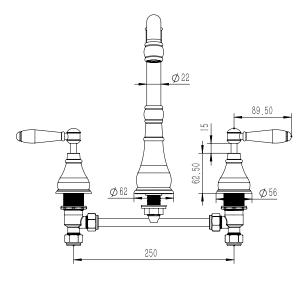

|
| Max Continuous Working Temperature                          | 80 deg C                       |
| Suitable for Storage Tank Hot Water                         | Yes                            |
| Suitable for Continuous Flow Hot Water                      | Yes                            |
| Suitable for Gravity Feed Hot Water                         | No                             |
| WARRANTY                                                    |                                |
| Warranty - Domestic Use                                     | 15 Years                       |
| Spare Parts & Labour                                        | 12 Months                      |
| Please refer to Warranty Page for full Terms and Conditions |                                |









Dimensions are nominal measurements only.

## **CLEANING RECOMMENDATIONS:**

We recommend the use of soapy water or approved cleaners. This product should not be cleaned with abrasive materials. Damage caused by any improper treatment is not covered by the product warranty. Refer to Warranty Conditions