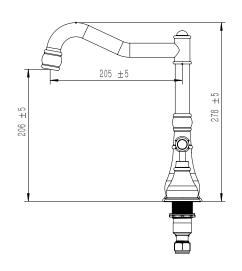

|
| Max Continuous Working Temperature                          | 80 deg C                       |
| Suitable for Storage Tank Hot Water                         | Yes                            |
| Suitable for Continuous Flow Hot Water                      | Yes                            |
| Suitable for Gravity Feed Hot Water                         | No                             |
| WARRANTY                                                    |                                |
| Warranty - Domestic Use                                     | 15 Years                       |
| Spare Parts & Labour                                        | 12 Months                      |
| Please refer to Warranty Page for full Terms and Conditions |                                |









Dimensions are nominal measurements only.

## **CLEANING RECOMMENDATIONS:**

We recommend the use of soapy water or approved cleaners. This product should not be cleaned with abrasive materials. Damage caused by any improper treatment is not covered by the product warranty. Refer to Warranty Conditions