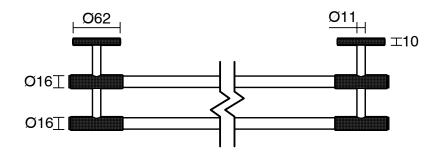

## Milli Marq Edit Double Towel Rail 600mm Chrome

21936

| SPECIFICATIONS                               |                           |   |
|----------------------------------------------|---------------------------|---|
| Recommended Use                              | Domestic;Commercial;Hotel |   |
| Colour Finish                                | Chrome                    |   |
| Primary Material                             | Brass                     |   |
| WARRANTY                                     |                           |   |
| Replacement Only - Domestic Use (Years)      | 15                        |   |
| Parts Replacement Only (Years)               | 1                         |   |
| Please refer to Warranty Page for full Terms | and Conditions            | - |





Dimensions are nominal measurements only.

## **CLEANING RECOMMENDATIONS:**

We recommend the use of soapy water or approved cleaners. This product should not be cleaned with abrasive materials. Damage caused by any improper treatment is not covered by the product warranty. Refer to Warranty Conditions

Disclaimer: Products in this specification manual must by regulation be installed by licensed and registered trade people. The manufacturer/distributor reserves the right to vary specifications or delete models from their range without prior notification. Dimensions are nominal measurements only. Dimensions and set-outs listed are correct at time of publication however the manufacturer/distributor takes no responsibility for printing errors.

Published 27/02/2025

To see the complete Mi