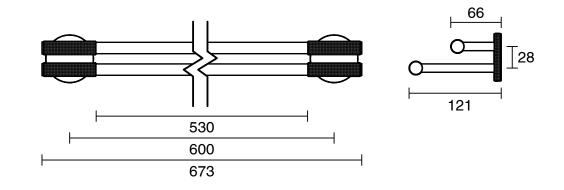

## Milli Marq Edit Double Towel Rail 600mm Chrome

21936

| SPECIFICATIONS                               |                           |   |
|----------------------------------------------|---------------------------|---|
| Recommended Use                              | Domestic;Commercial;Hotel |   |
| Colour Finish                                | Chrome                    |   |
| Primary Material                             | Brass                     |   |
| WARRANTY                                     |                           |   |
| Replacement Only - Domestic Use (Years)      | 15                        |   |
| Parts Replacement Only (Years)               | 1                         |   |
| Please refer to Warranty Page for full Terms | and Conditions            | - |





Dimensions are nominal measurements only.

## **CLEANING RECOMMENDATIONS:**

We recommend the use of soapy water or approved cleaners. This product should not be cleaned with abrasive materials. Damage caused by any improper treatment is not covered by the product warranty. Refer to Warranty Conditions

Disclaimer: Products in this specification manual must by regulation be installed by licensed and registered trade people. The manufacturer/distributor reserves the right to vary specifications or delete models from their range without prior notification. Dimensions are nominal measurements only. Dimensions and set-outs listed are correct at time of publication however the manufacturer/distributor takes no responsibility for printing errors.

Published 27/02/2025

To see the complete Mill