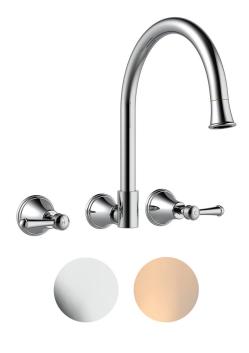

## Posh Canterbury Wall Sink Set Lever (4\*)

## SPECIFICATIONS

| Recommended Use                                             | Domestic, hotel and commercial |
|-------------------------------------------------------------|--------------------------------|
| Colour                                                      | Chrome                         |
| Colour Availability                                         | Chrome, Brass Gold             |
| Material                                                    | Brass - DR                     |
| Recommended Pressure Range                                  | 150 - 500 kPa                  |
| Max Continuous Working Pressure                             | 500 kPa                        |
| Max Continuous Working Temperature                          | 80 deg C                       |
| Suitable for Storage Tank Hot Water                         | Yes                            |
| Suitable for Continuous Flow Hot Water                      | Yes                            |
| Suitable for Gravity Feed Hot Water                         | No                             |
| WARRANTY                                                    |                                |
| Warranty - Domestic Use                                     | 10 Years                       |
| Spare Parts & Labour                                        | 12 Months                      |
| Please refer to Warranty Page for full Terms and Conditions |                                |
|                                                             |                                |