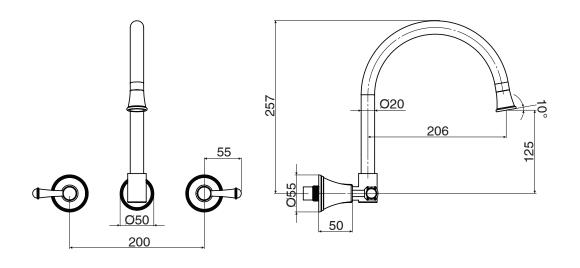

|
| Suitable for Storage Tank Hot Water                         | Yes                            |
| Suitable for Continuous Flow Hot Water                      | Yes                            |
| Suitable for Gravity Feed Hot Water                         | No                             |
| WARRANTY                                                    |                                |
| Warranty - Domestic Use                                     | 10 Years                       |
| Spare Parts & Labour                                        | 12 Months                      |
| Please refer to Warranty Page for full Terms and Conditions |                                |
|                                                             |                                |









Dimensions are nominal measurements only.

## **CLEANING RECOMMENDATIONS:**

We recommend the use of soapy water or approved cleaners. This product should not be cleaned with abrasive materials. Damage caused by any improper treatment is not covered by the product warranty. Refer to Warranty Conditions

Disclaimer: Products in this specification manual must by regulation be installed by licensed and registered trade people. The manufacturer/distributor reserves the right to vary specifications or delete models from their range without prior notification. Dimensions are nominal measurements only. Dimensions and set-outs listed are correct at time of publication however the manufacturer/distributor takes no responsibility for printing errors.

Published 01/05/2018

To see the complete