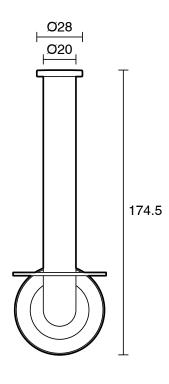

-----------------------------|---------------------------|
| Recommended Use                                             | Domestic;Commercial;Hotel |
| Colour Category                                             | White                     |
| Colour Finish                                               | Matte White               |
| Primary Material                                            | Brass                     |
| WARRANTY                                                    |                           |
| Replacement Only - Domestic Use                             | 15                        |
| Parts Replacement Only                                      | 1                         |
| Please refer to Warranty Page for full Terms and Conditions |                           |







Dimensions are nominal measurements only.

## **CLEANING RECOMMENDATIONS:**

We recommend the use of soapy water or approved cleaners. This product should not be cleaned with abrasive materials. Damage caused by any improper treatment is not covered by the product warranty. Refer to Warranty Conditions