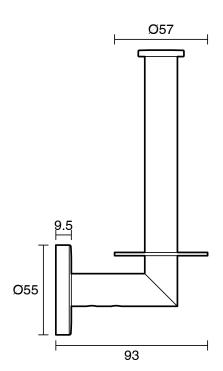

-------------------------------|---------------------------|
| Recommended Use                                             | Domestic;Commercial;Hotel |
| Colour Category                                             | White                     |
| Colour Finish                                               | Matte White               |
| Primary Material                                            | Brass                     |
| WARRANTY                                                    |                           |
| Replacement Only - Domestic Use                             | 15                        |
| Parts Replacement Only                                      | 1                         |
| Please refer to Warranty Page for full Terms and Conditions |                           |







Dimensions are nominal measurements only.

## **CLEANING RECOMMENDATIONS:**

We recommend the use of soapy water or approved cleaners. This product should not be cleaned with abrasive materials. Damage caused by any improper treatment is not covered by the product warranty. Refer to Warranty Conditions