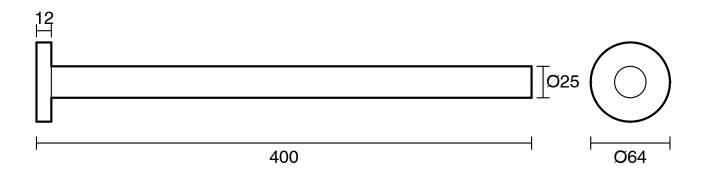

|                           |
|-------------------------------------------------------------|---------------------------|
| Recommended Use                                             | Domestic;Hotel;Commercial |
| Colour Finish                                               | Satin Chrome              |
| Primary Material                                            | Brass                     |
| WARRANTY                                                    |                           |
| Replacement Only - Domestic Use (Years)                     | 15                        |
| Parts Replacement Only (Years)                              | 15                        |
| Please refer to Warranty Page for full Terms and Conditions |                           |





Dimensions are nominal measurements only.

## **CLEANING RECOMMENDATIONS:**

We recommend the use of soapy water or approved cleaners. This product should not be cleaned with abrasive materials. Damage caused by any improper treatment is not covered by the product warranty. Refer to Warranty Conditions