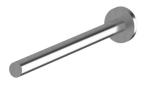

## Sussex Scala Towel Bar 400mm Satin Chrome

## 2261484

| SPECIFICATIONS                                              |                           |
|-------------------------------------------------------------|---------------------------|
| Recommended Use                                             | Domestic;Hotel;Commercial |
| Colour Finish                                               | Satin Chrome              |
| Primary Material                                            | Brass                     |
| WARRANTY                                                    |                           |
| Replacement Only - Domestic Use (Years)                     | 15                        |
| Parts Replacement Only (Years)                              | 15                        |
| Please refer to Warranty Page for full Terms and Conditions |                           |