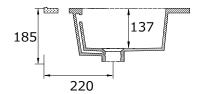

Vanity 900mm - Side View

| <br><u> </u> |  |
|--------------|--|
|              |  |
|              |  |

To see the complete Posh range go to www.reece.com.au/bathrooms