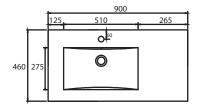

Vanity 900mm (Left Hand Bowl) - Top View

Vanity 900mm (Centre Bowl) - Top View

Vanity 900mm (Right Hand Bowl) - Top View

| SPECIFICATIONS      |                                           |
|---------------------|-------------------------------------------|
| Recommended use     | Domestic, hotel, and commercial           |
| Basin material      | Vitreous china                            |
| Cabinet material    | MDF (2 Pac polyurethane)                  |
| Colour availability | White                                     |
| Taphole option      | 1 or 3 Taphole                            |
| Capacity            | 6 Litres                                  |
| Integrated overflow | Yes                                       |
| Plug and waste      | 32x40mm with overflow (not supplied)      |
| Flxing              | Top siliconed to cabinet, cabinet screwed |
|                     | back to wall                              |

\*\*The shape of vanity is purely indicative.