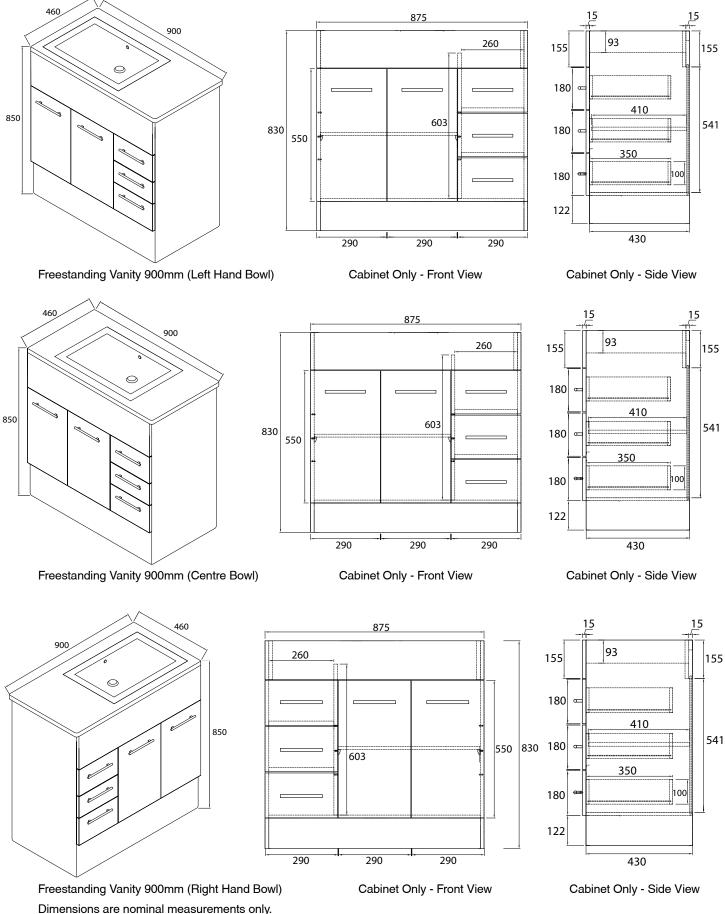

Vanity 900mm (Left Hand Bowl) - Top View

Vanity 900mm (Centre Bowl) - Top View

Vanity 900mm (Right Hand Bowl) - Top View

| SPECIFICATIONS      |                                           |
|---------------------|-------------------------------------------|
| Recommended use     | Domestic, hotel, and commercial           |
| Basin material      | Vitreous china                            |
| Cabinet material    | MDF (2 Pac polyurethane)                  |
| Colour availability | White                                     |
| Taphole option      | 1 or 3 Taphole                            |
| Capacity            | 6 Litres                                  |
| Integrated overflow | Yes                                       |
| Plug and waste      | 32x40mm with overflow (not supplied)      |
| Flxing              | Top siliconed to cabinet, cabinet screwed |
|                     | back to wall                              |

Vanity 900mm - Side View

| <br><u> </u> |  |
|--------------|--|
|              |  |
|              |  |

To see the complete Posh range go to www.reece.com.au/bathrooms

\*\*The shape of vanity is purely indicative.