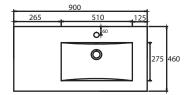

Vanity 900mm (Left Hand Bowl) - Top View

Vanity 900mm (Centre Bowl) - Top View

Vanity 900mm (Right Hand Bowl) - Top View

| SPECIFICATIONS      |                                           |
|---------------------|-------------------------------------------|
| Recommended use     | Domestic, hotel, and commercial           |
| Basin material      | Vitreous china                            |
| Cabinet material    | MDF (2 Pac polyurethane)                  |
| Colour availability | White                                     |
| Taphole option      | 1 or 3 Taphole                            |
| Capacity            | 6 Litres                                  |
| Integrated overflow | Yes                                       |
| Plug and waste      | 32x40mm with overflow (not supplied)      |
| Flxing              | Top siliconed to cabinet, cabinet screwed |
|                     | back to wall                              |

\*\*The shape of vanity is purely indicative.