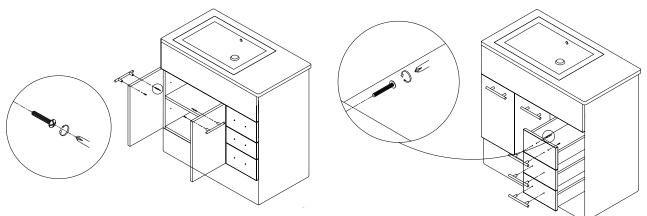

#### **Freestanding Vanity Installation Procedure**

- 1. Ensure that wall is plumb and floor is level.
- 2. Set up water inlet point and waste.
- 3. Place vanity unit into position and secure to wall. Make minor adjustments to hanging clips and then fully tighten coach screws.
- 4. External edges where the unit meets the wall should be sealed using flexible sealant.

#### IMPORTANT

If fixing to timber framed walls or partitioning, care should be taken to properly reinforce wall.

Please check vanity unit for damage before installing. If there is damage, please notify Reece branch where the product was purchased to organise a replacment product. Installation of the vanity unit is deemed as accepting the condition of the vanity unit.