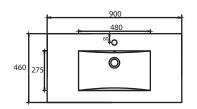

Vanity 900mm (Left Hand Bowl) - Top View

Vanity 900mm (Centre Bowl) - Top View

Vanity 900mm (Right Hand Bowl) - Top View

| SPECIFICATIONS      |                                           |
|---------------------|-------------------------------------------|
| Recommended use     | Domestic, hotel, and commercial           |
| Basin material      | Vitreous china                            |
| Cabinet material    | MDF (2 Pac polyurethane)                  |
| Colour availability | White                                     |
| Taphole option      | 1 or 3 Taphole                            |
| Capacity            | 6 Litres                                  |
| Integrated overflow | Yes                                       |
| Plug and waste      | 32x40mm with overflow (not supplied)      |
| Flxing              | Top siliconed to cabinet, cabinet screwed |
|                     | back to wall                              |

\*\*The shape of vanity is purely indicative.