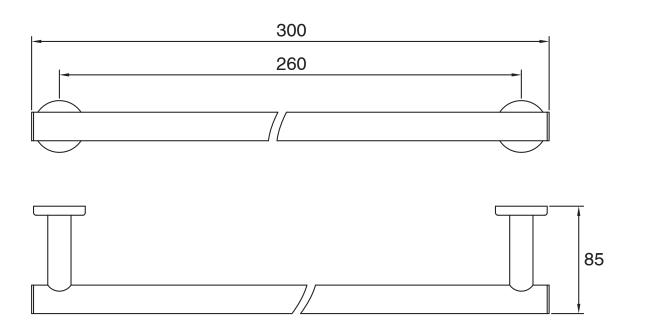

## Mizu Drift Towel Rail 300mm Brushed Gunmetal 2217448

| SPECIFICATIONS                                              |                              |
|-------------------------------------------------------------|------------------------------|
| Recommended Use                                             | Domestic, Hotel & Commercial |
| Colour                                                      | Brushed Gunmetal             |
| Material                                                    | Brass                        |
| WARRANTY                                                    |                              |
| Replacement Only - Domestic Use                             | 10 Years                     |
| Please refer to Warranty Page for full Terms and Conditions |                              |

Dimensions are nominal measurements only.

Disclaimer: Products in this specification manual must by regulation be installed by licensed and