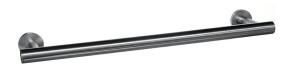

## Mizu Drift Towel Rail 300mm Brushed Gunmetal 2217448

| SPECIFICATIONS                                              |                              |
|-------------------------------------------------------------|------------------------------|
| Recommended Use                                             | Domestic, Hotel & Commercial |
| Colour                                                      | Brushed Gunmetal             |
| Material                                                    | Brass                        |
| WARRANTY                                                    |                              |
| Replacement Only - Domestic Use                             | 10 Years                     |
| Please refer to Warranty Page for full Terms and Conditions |                              |