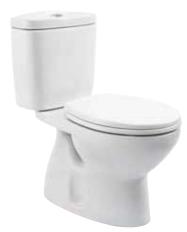

onfiguration</b> | Available in P and S Trap                        |
| Set Out                   | P Trap: 180mm, S Trap: 140mm                     |
| Pan Fixing                | Screwed to the floor and bedded with sealant     |
| Cistern Fixing            | Bolted directly to bowl                          |
| Seat                      | Standard and soft-close matching seats available |
| Water Inlet               | Bottom inlet, right hand side                    |
| Cistern                   | 4.5/3 litre dual flush                           |
| Inlet Valve               | Recommended max. working pressure 1000kPa        |
| WELS                      | 4 Star WELS Rating                               |
| Standards                 | AS1172.1 and AS 1172.2                           |



To see the complete Roca range go to www.reece.com.au/bathrooms

| <b>FEATURES</b> |                                                            |
|-----------------|------------------------------------------------------------|
| Recommended Use | Domestic, hotel and commercial                             |
| Weight          | S Trap pan: 20.4kg, P Trap<br>pan: 17.8kg, Cistern: 12.6kg |

### **CLEANING RECOMMENDATIONS**

Soapy water or approved bathroom cleaners. This bathroom product should not be cleaned with abrasive materials. Damage caused by any improper treatment is not covered by the product warranty. Refer to Warranty Page for full Terms and Conditions.









#### **INSTALLATION**







#### **INSTALLATION**







## ROCA VICTORIA CLOSE COUPLED TOILET SUITE

#### **INSTALLAT