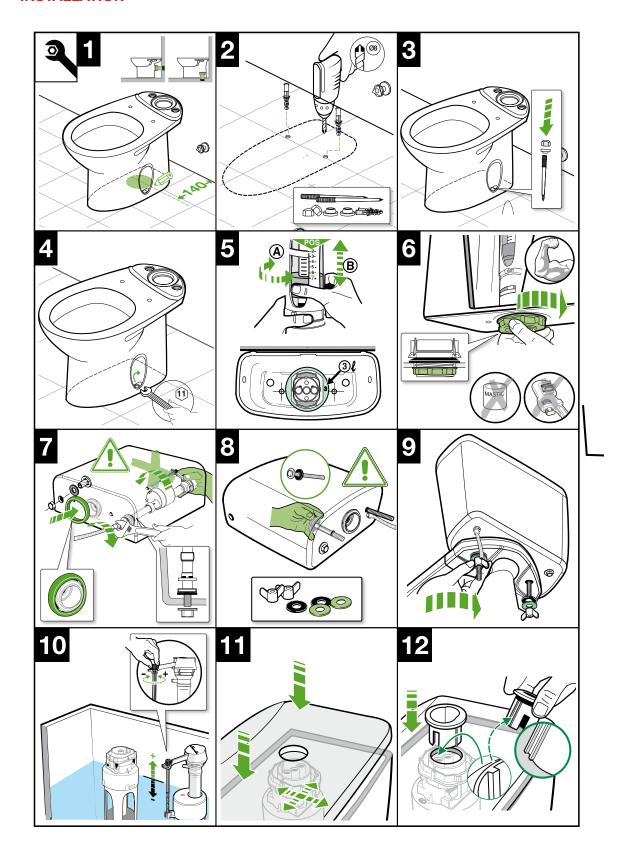

| AS1172.1 and AS 1172.2                           |



To see the complete Roca range go to www.reece.com.au/bathrooms

| <b>FEATURES</b> |                                                            |
|-----------------|------------------------------------------------------------|
| Recommended Use | Domestic, hotel and commercial                             |
| Weight          | S Trap pan: 20.4kg, P Trap<br>pan: 17.8kg, Cistern: 12.6kg |

### **CLEANING RECOMMENDATIONS**

Soapy water or approved bathroom cleaners. This bathroom product should not be cleaned with abrasive materials. Damage caused by any improper treatment is not covered by the product warranty. Refer to Warranty Page for full Terms and Conditions.









#### **INSTALLATION**







#### **INSTALLATION**







## ROCA VICTORIA CLOSE COUPLED TOILET SUITE

#### **INSTALLATION**





### **MAINTENANCE**