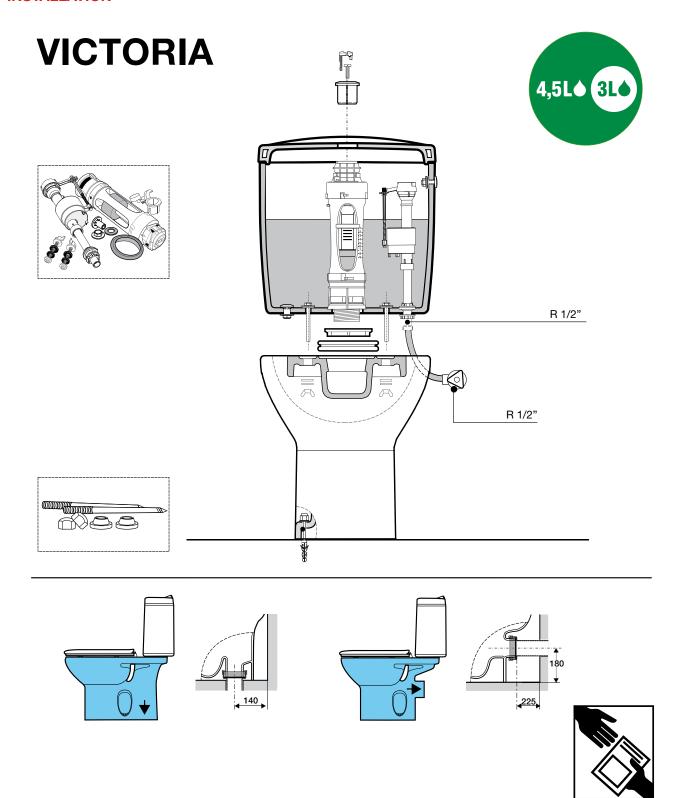

#### **INSTALLATION**

# ROCA VICTORIA CLOSE COUPLED TOILET SUITE

Dimensions are nominal only

| SPECIFICATION             |                                                  |
|---------------------------|--------------------------------------------------|
| Rim Configuration         | Box Rim                                          |
| <b>Bowl Configuration</b> | Available in P and S Trap                        |
| Set Out                   | P Trap: 180mm, S Trap: 140mm                     |
| Pan Fixing                | Screwed to the floor and bedded with sealant     |
| Cistern Fixing            | Bolted directly to bowl                          |
| Seat                      | Standard and soft-close matching seats available |
| Water Inlet               | Bottom inlet, right hand side                    |
| Cistern                   | 4.5/3 litre dual flush                           |
| Inlet Valve               | Recommended max. working pressure 1000kPa        |
| WELS                      | 4 Star WELS Rating                               |
| Standards                 | AS1172.1 and AS 1172.2                           |