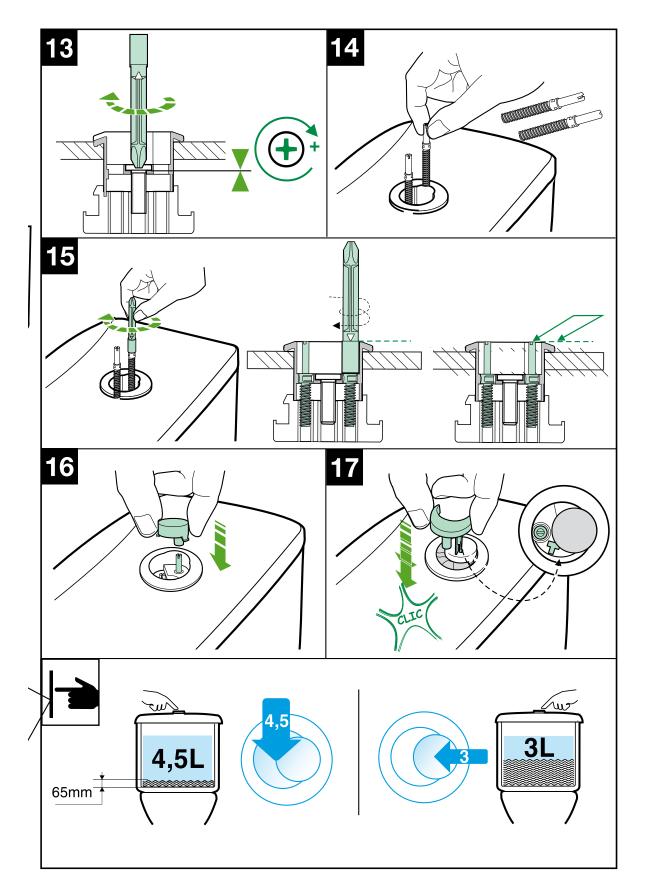

e the complete Roca range go to www.reece.com.au/bathrooms

| <b>FEATURES</b> |                                                            |
|-----------------|------------------------------------------------------------|
| Recommended Use | Domestic, hotel and commercial                             |
| Weight          | S Trap pan: 20.4kg, P Trap<br>pan: 17.8kg, Cistern: 12.6kg |

### **CLEANING RECOMMENDATIONS**

Soapy water or approved bathroom cleaners. This bathroom product should not be cleaned with abrasive materials. Damage caused by any improper treatment is not covered by the product warranty. Refer to Warranty Page for full Terms and Conditions.









#### **INSTALLATION**







#### **INSTALLATION**







## ROCA VICTORIA CLOSE COUPLED TOILET SUITE

#### **INSTALLATION**





### **MAINTENANCE**