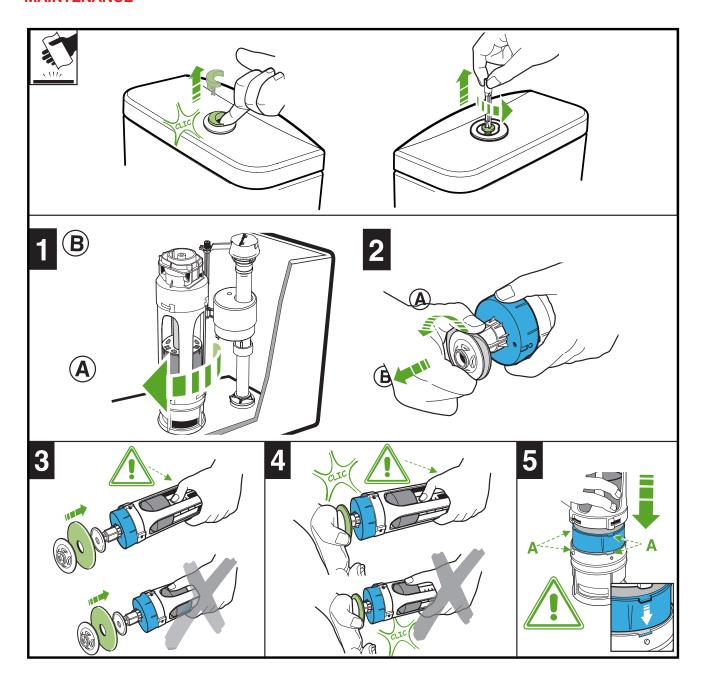

go to www.reece.com.au/bathrooms

| <b>FEATURES</b> |                                                            |
|-----------------|------------------------------------------------------------|
| Recommended Use | Domestic, hotel and commercial                             |
| Weight          | S Trap pan: 20.4kg, P Trap<br>pan: 17.8kg, Cistern: 12.6kg |

### **CLEANING RECOMMENDATIONS**

Soapy water or approved bathroom cleaners. This bathroom product should not be cleaned with abrasive materials. Damage caused by any improper treatment is not covered by the product warranty. Refer to Warranty Page for full Terms and Conditions.









#### **INSTALLATION**







#### **INSTALLATION**







## ROCA VICTORIA CLOSE COUPLED TOILET SUITE

#### **INSTALLATION**





### **MAINTENANCE**