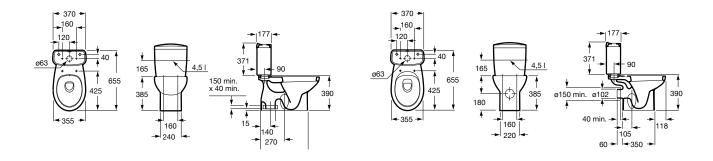

# ROCA VICTORIA CLOSE COUPLED TOILET SUITE

Dimensions are nominal only

| SPECIFICATION             |                                                  |
|---------------------------|--------------------------------------------------|
| Rim Configuration         | Box Rim                                          |
| <b>Bowl Configuration</b> | Available in P and S Trap                        |
| Set Out                   | P Trap: 180mm, S Trap: 140mm                     |
| Pan Fixing                | Screwed to the floor and bedded with sealant     |
| Cistern Fixing            | Bolted directly to bowl                          |
| Seat                      | Standard and soft-close matching seats available |
| Water Inlet               | Bottom inlet, right hand side                    |
| Cistern                   | 4.5/3 litre dual flush                           |
| Inlet Valve               | Recommended max. working pressure 1000kPa        |
| WELS                      | 4 Star WELS Rating                               |
| Standards                 | AS1172.1 and AS 1172.2                           |

#### **INSTALLATION**