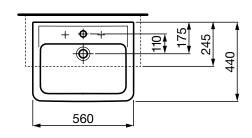

## LAUFEN Pro A SEMI-RECESSED BASIN 560

| SPECIFICATION         |                                |
|-----------------------|--------------------------------|
| Fixing requirements   | Refer to diagram               |
| Integral overflow     | Yes                            |
| Tap hole availability | 1 taphole                      |
| Plug & waste          | Suits 32 x 40mm overflow waste |
| Water storage         | 6 litres                       |
| Colour availability   | White                          |