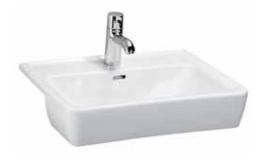

## LAUFEN Pro A SEMI-RECESSED BASIN 560

| SPECIFICATION         |                                |
|-----------------------|--------------------------------|
| Fixing requirements   | Refer to diagram               |
| Integral overflow     | Yes                            |
| Tap hole availability | 1 taphole                      |
| Plug & waste          | Suits 32 x 40mm overflow waste |
| Water storage         | 6 litres                       |
| Colour availability   | White                          |

| FEATURES        |                               |
|-----------------|-------------------------------|
| Recommended use | Domestic, hotel or commercial |
| Weight          | 12.0kg                        |
| Finish          | LAUFEN Clean Coat             |