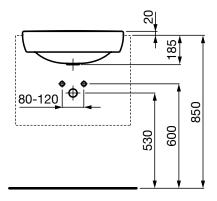

## LAUFEN Pro A SEMI-RECESSED BASIN 560

| SPECIFICATION         |                                |
|-----------------------|--------------------------------|
| Fixing requirements   | Refer to diagram               |
| Integral overflow     | Yes                            |
| Tap hole availability | 1 taphole                      |
| Plug & waste          | Suits 32 x 40mm overflow waste |
| Water storage         | 6 litres                       |
| Colour availability   | White                          |