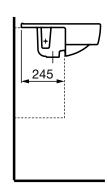

## LAUFEN Pro A SEMI-RECESSED BASIN 560

| SPECIFICATION         |                                |
|-----------------------|--------------------------------|
| Fixing requirements   | Refer to diagram               |
| Integral overflow     | Yes                            |
| Tap hole availability | 1 taphole                      |
| Plug & waste          | Suits 32 x 40mm overflow waste |
| Water storage         | 6 litres                       |
| Colour availability   | White                          |