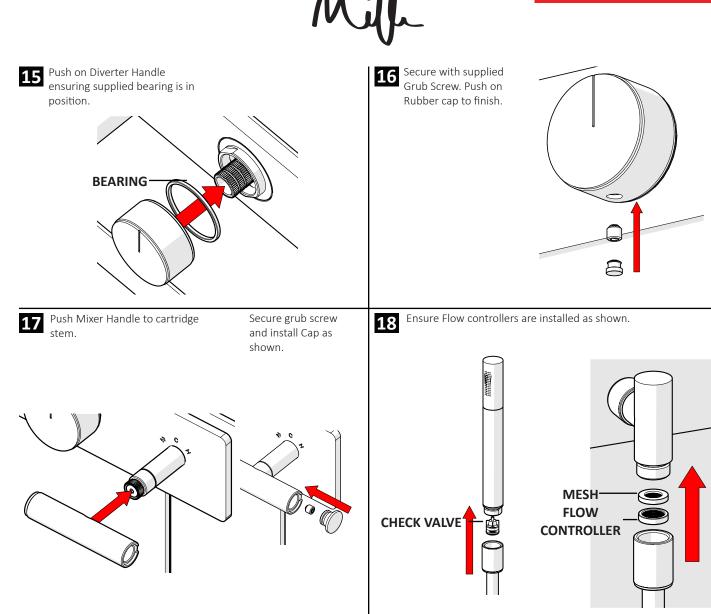

t to be tightened to prevent removal by hand. As Per AS3718

Plumbers, please ensure a copy of the installation instruction is left with the end user for future reference.

IN0678 revB Milli Etch Bath Progressive Mixer Tap System with Hand Shower

150-500KPa

degrees

rature



Installation should comply with Australian standard AS3500.1 or relevant local authority requirements. Showers may not be suitable for use within:

Gravity-fed water systems

• Some instantaneous hot water systems Any flow controller incorporated in the outlet to be tightened to prevent removal by hand. As Per AS3718

Plumbers, please ensure a copy of the installation instruction is left with the end user for future reference.

IN0678\_revB\_Milli Etch Bath Progressive Mixer Tap System with Hand Shower

75 degrees



## **Care Details**

We recommend the use of soapy water or approved cleaners. This product should not be cleaned with abrasive materials. Damage caused by any improper treatment is not covered by the product warranty. Refer to Warranty Conditions



Installation should comply with Australian standard AS3500.1 or relevant local authority requirements. Showers may not be suitable for use within:

Gravity-fed water systems

Some instantaneous hot water systems

Any flow controller incorporated in the outlet to be tightened to prevent removal by hand. As Per AS3718 Plumbers, please ensure a copy of the installation instruction is left with the end user for future reference.

IN0678\_revB\_Milli Etch Bath Progressive Mixer Tap System with Hand Shower