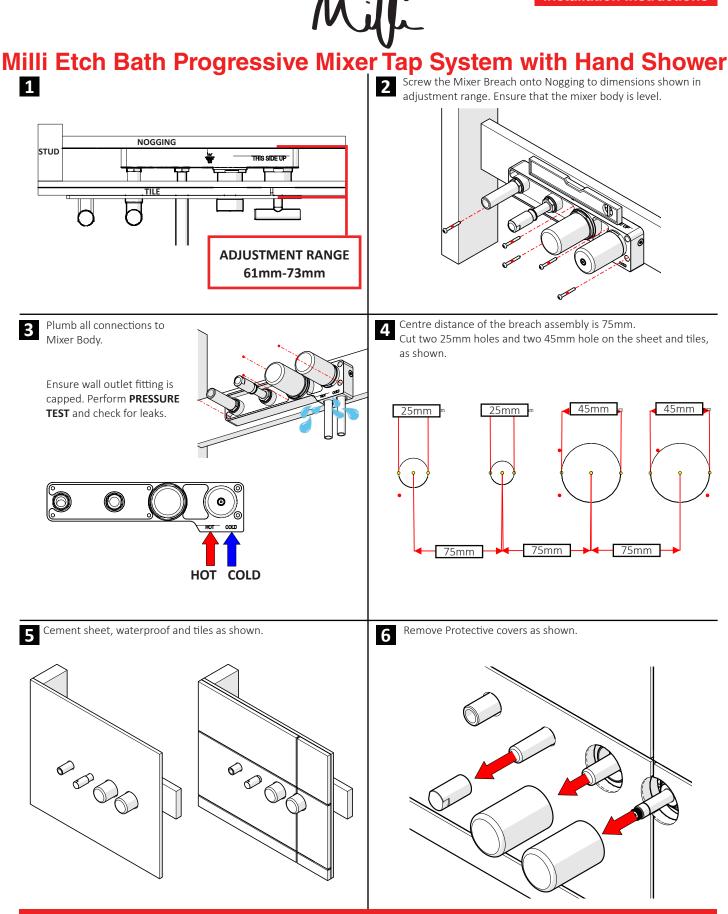

## **Care Details**

We recommend the use of soapy water or approved cleaners. This product should not be cleaned with abrasive materials. Damage caused by any improper treatment is not covered by the product warranty. Refer to Warranty Conditions

Installation should comply with Australian standard AS3500.1 or relevant local authority requirements. Showers may not be suitable for use within:

- Gravity-fed water systems
- Some instantaneous hot water systems Any flow controller incorporated in the outlet to be tightened to prevent removal by hand. As Per AS3718

Plumbers, please ensure a copy of the installation instruction is left with the end user for future reference.

IN0678 revB Milli Etch Bath Progressive Mixer Tap System with Hand Shower

150-500KPa

degrees

rature



Installati