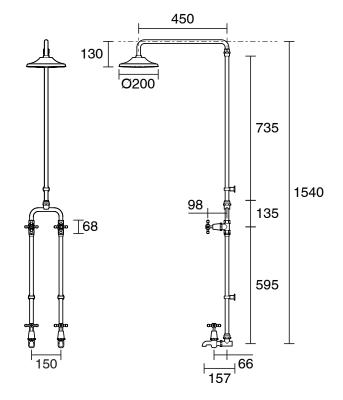

| 150 - 500 kPa                |
| Maximum Continuous Working Temperature                      | 80 deg C                     |
| Suitable for Storage Tank Hot Water                         | Yes                          |
| Suitable for Continuous Flow Hot Water                      | Yes                          |
| Suitable for Gravity Feed Hot Water                         | No                           |
| WARRANTY                                                    |                              |
| Warranty - Domestic Use                                     | 10 Years                     |
| Spare Parts & Labour                                        | 12 Months                    |
| Please refer to Warranty Page for full Terms and Conditions |                              |







Dimensions are nominal measurements only.

## **CLEANING RECOMMENDATIONS:**

We recommend the use of soapy water or approved cleaners. This product should not be cleaned with abrasive materials. Damage caused by any improper treatment is not covered by the product warranty. Refer to Warranty Conditions