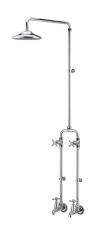

## Kado Era Exposed Shower & Bath Set Cross Handles Chrome (3 Star)

## 9507559

| SPECIFICATIONS                                              |                              |
|-------------------------------------------------------------|------------------------------|
| Recommended Use                                             | Domestic, Hotel & Commercial |
| Colour                                                      | Chrome                       |
| Finish                                                      | Polished                     |
| Material                                                    | DR Brass                     |
| Recommended Pressure Range                                  | 150 - 500 kPa                |
| Maximum Continuous Working Temperature                      | 80 deg C                     |
| Suitable for Storage Tank Hot Water                         | Yes                          |
| Suitable for Continuous Flow Hot Water                      | Yes                          |
| Suitable for Gravity Feed Hot Water                         | No                           |
| WARRANTY                                                    |                              |
| Warranty - Domestic Use                                     | 10 Years                     |
| Spare Parts & Labour                                        | 12 Months                    |
| Please refer to Warranty Page for full Terms and Conditions |                              |