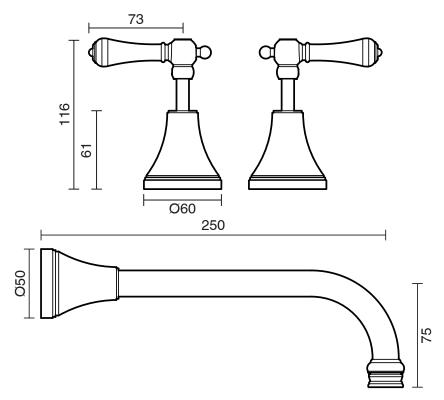

aximum Continuous Working Temperature                      | 80 deg C                          |
| Suitable for Storage Tank Hot Water                         | Yes                               |
| Suitable for Continuous Flow Hot Water                      | Yes                               |
| Suitable for Gravity Feed Hot Water                         | No                                |
| WARRANTY                                                    |                                   |
| Warranty - Domestic Use                                     | 10 Years                          |
| Spare Parts & Labour                                        | 12 Months                         |
| Please refer to Warranty Page for full Terms and Conditions |                                   |





Dimensions are nominal measurements only.

## **CLEANING RECOMMENDATIONS:**

We recommend the use of soapy water or approved cleaners. This product should not be cleaned with abrasive materials. Damage caused by any improper treatment is not covered by the product warranty. Refer to Warranty Conditions