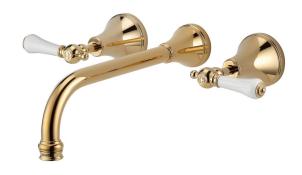

## Kado Era Wall Bath Set 250mm Lever Porcelain Handle Brass Gold

## 9507595

| SPECIFICATIONS                                              |                                   |
|-------------------------------------------------------------|-----------------------------------|
| Recommended Use                                             | Domestic, Hotel & Commercial      |
| Colour                                                      | Brass Gold with Porcelain Handles |
| Finish                                                      | Polished                          |
| Material                                                    | DR Brass                          |
| Recommended Pressure Range                                  | 150 - 500 kPa                     |
| Maximum Continuous Working Temperature                      | 80 deg C                          |
| Suitable for Storage Tank Hot Water                         | Yes                               |
| Suitable for Continuous Flow Hot Water                      | Yes                               |
| Suitable for Gravity Feed Hot Water                         | No                                |
| WARRANTY                                                    |                                   |
| Warranty - Domestic Use                                     | 10 Years                          |
| Spare Parts & Labour                                        | 12 Months                         |
| Please refer to Warranty Page for full Terms and Conditions |                                   |