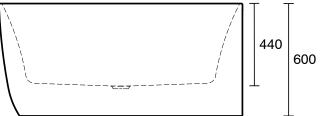

## 9512379

| SPECIFICATIONS                                              |                              |
|-------------------------------------------------------------|------------------------------|
| Recommended Use                                             | Domestic, Hotel & Commercial |
| Material                                                    | Sanitary Grade Acrylic       |
| Colour                                                      | White                        |
| Capacity                                                    | 226 ltr                      |
| Weight                                                      | 32 kg                        |
| Overflow Configuration                                      | No Overflow                  |
| Mounting                                                    | Freestanding                 |
| Plug & Waste Size                                           | 40mm                         |
| Plug & Waste                                                | Sold Separately              |
| WARRANTY                                                    |                              |
| Warranty - Domestic Use                                     | 10 Years                     |
| Spare Parts & Labour                                        | 12 Months                    |
| Please refer to Warranty Page for full Terms and Conditions |                              |

Dimensions are nominal measurements only.