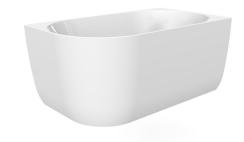

| 32 kg                        |
| Overflow Configuration                                      | No Overflow                  |
| Mounting                                                    | Freestanding                 |
| Plug & Waste Size                                           | 40mm                         |
| Plug & Waste                                                | Sold Separately              |
| WARRANTY                                                    |                              |
| Warranty - Domestic Use                                     | 10 Years                     |
| Spare Parts & Labour                                        | 12 Months                    |
| Please refer to Warranty Page for full Terms and Conditions |                              |









Dimensions are nominal measurements only.

## **CLEANING RECOMMENDATIONS:**

We recommend the use of soapy water or approved cleaners. This product should not be cleaned with abrasive materials. Damage caused by any improper treatment is not covered by the product warranty. Refer to Warranty Conditions