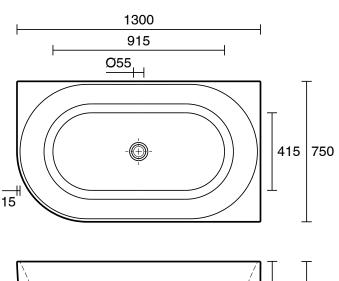

## 9512379

| SPECIFICATIONS                                              |                              |
|-------------------------------------------------------------|------------------------------|
| Recommended Use                                             | Domestic, Hotel & Commercial |
| Material                                                    | Sanitary Grade Acrylic       |
| Colour                                                      | White                        |
| Capacity                                                    | 226 ltr                      |
| Weight                                                      | 32 kg                        |
| Overflow Configuration                                      | No Overflow                  |
| Mounting                                                    | Freestanding                 |
| Plug & Waste Size                                           | 40mm                         |
| Plug & Waste                                                | Sold Separately              |
| WARRANTY                                                    |                              |
| Warranty - Domestic Use                                     | 10 Years                     |
| Spare Parts & Labour                                        | 12 Months                    |
| Please refer to Warranty Page for full Terms and Conditions |                              |

Dimensions are nominal measurements only.