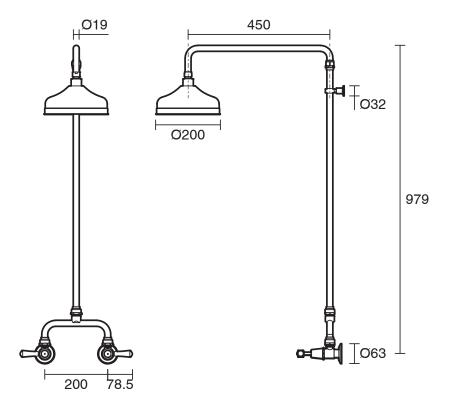

Brass                      |
| Recommended Pressure Range                                  | 150 - 500 kPa as per AS3500   |
| Max Continuous Working Temperature (deg C)                  | 80                            |
| Min Continuous Working Temperature (deg C)                  | 5                             |
| Hot Water Unit Suitability                                  | Storage Tank; Continuous Flow |
| WARRANTY                                                    |                               |
| Warranty - Domestic Use (Years)                             | 10                            |
| Spare Parts & Labour (Years)                                | 1                             |
| Please refer to Warranty Page for full Terms and Conditions |                               |







Dimensions are nominal measurements only.

## **CLEANING RECOMMENDATIONS:**

We recommend the use of soapy water or approved cleaners. This product should not be cleaned with abrasive materials. Damage caused by any improper treatment is not covered by the product warranty. Refer to Warranty Conditions