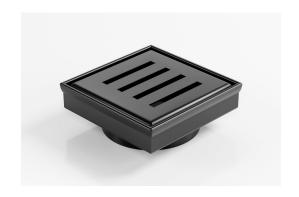

## Kado Lux Floor Waste 97mm DN80 Matte Black

## 951020

| SPECIFICATIONS                                              |                              |
|-------------------------------------------------------------|------------------------------|
| Recommended Use                                             | Domestic, Hotel & Commercial |
| Material                                                    | Stainless Steel (316 Grade)  |
| Colour                                                      | Matte Black                  |
| Finish                                                      | Powdercoat                   |
| WARRANTY                                                    |                              |
| Warranty - Domestic Use                                     | 10 Years                     |
| Spare Parts & Labour                                        | 12 Months                    |
| Please refer to Warranty Page for full Terms and Conditions |                              |