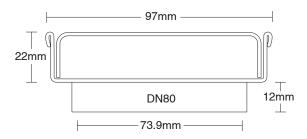

## Kado Lux Floor Waste 97mm DN80 Matte Black

Dimensions are nominal measurements only.