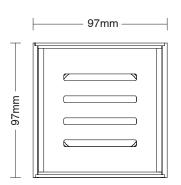

## Kado Lux Floor Waste 97mm DN80 Matte Black

## 951020

| SPECIFICATIONS                                              |                              |
|-------------------------------------------------------------|------------------------------|
| Recommended Use                                             | Domestic, Hotel & Commercial |
| Material                                                    | Stainless Steel (316 Grade)  |
| Colour                                                      | Matte Black                  |
| Finish                                                      | Powdercoat                   |
| WARRANTY                                                    |                              |
| Warranty - Domestic Use                                     | 10 Years                     |
| Spare Parts & Labour                                        | 12 Months                    |
| Please refer to Warranty Page for full Terms and Conditions |                              |

Dimensions are nominal measurements only.