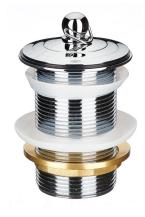

## Mizu Drift 40mm Plug & Waste with No Overflow Chrome

204478

| Recommended Use                                             | Domestic, Hotel & Commercial |
|-------------------------------------------------------------|------------------------------|
| Body Material                                               | DR Brass                     |
| Colour                                                      | Chrome                       |
| Finish                                                      | Polished                     |
| Overflow Configuration                                      | No Overflow                  |
| Waste Size                                                  | 40 mm                        |
| WARRANTY                                                    |                              |
| Replacement Only - Domestic Use                             | 12 Months                    |
| Please refer to Warranty Page for full Terms and Conditions |                              |