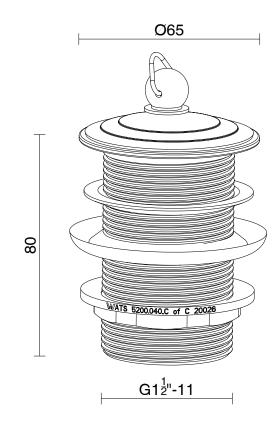

## Mizu Drift 40mm Plug & Waste with No Overflow Chrome

204478

| Recommended Use                                             | Domestic, Hotel & Commercial |
|-------------------------------------------------------------|------------------------------|
| Body Material                                               | DR Brass                     |
| Colour                                                      | Chrome                       |
| Finish                                                      | Polished                     |
| Overflow Configuration                                      | No Overflow                  |
| Waste Size                                                  | 40 mm                        |
| WARRANTY                                                    |                              |
| Replacement Only - Domestic Use                             | 12 Months                    |
| Please refer to Warranty Page for full Terms and Conditions |                              |

Dimensions are nominal measurements only.