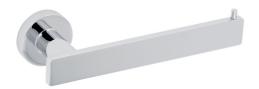

## Milli Marle Edit Straight Toilet Roll Holder Chrome 9511272

| SPECIFICATIONS                                              |                              |
|-------------------------------------------------------------|------------------------------|
| Recommended Use                                             | Domestic, Hotel & Commercial |
| Colour                                                      | Chrome                       |
| Material                                                    | Aluminium                    |
| WARRANTY                                                    |                              |
| Replacement Only - Domestic Use                             | 15 Years                     |
| Please refer to Warranty Page for full Terms and Conditions |                              |