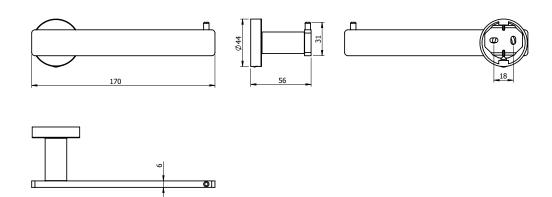

t Toilet Roll Holder Chrome 9511272

| SPECIFICATIONS                                              |                              |
|-------------------------------------------------------------|------------------------------|
| Recommended Use                                             | Domestic, Hotel & Commercial |
| Colour                                                      | Chrome                       |
| Material                                                    | Aluminium                    |
| WARRANTY                                                    |                              |
| Replacement Only - Domestic Use                             | 15 Years                     |
| Please refer to Warranty Page for full Terms and Conditions |                              |





Dimensions are nominal measurements only.

## **CLEANING RECOMMENDATIONS:**

We recommend the use of soapy water or approved cleaners. This product should not be cleaned with abrasive materials. Damage caused by any improper treatment is not covered by the product warranty. Refer to Warranty Conditions