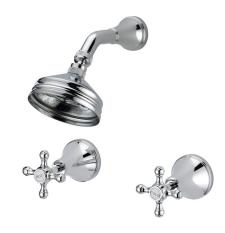

| 150 - 500 kPa                |
| Maximum Continuous Working Temperature                      | 80 deg C                     |
| Suitable for Storage Tank Hot Water                         | Yes                          |
| Suitable for Continuous Flow Hot Water                      | Yes                          |
| Suitable for Gravity Feed Hot Water                         | No                           |
| WARRANTY                                                    |                              |
| Warranty - Domestic Use                                     | 10 Years                     |
| Spare Parts & Labour                                        | 12 Months                    |
| Please refer to Warranty Page for full Terms and Conditions |                              |







Dimensions are nominal measurements only.

## **CLEANING RECOMMENDATIONS:**

We recommend the use of soapy water or approved cleaners. This product should not be cleaned with abrasive materials. Damage caused by any improper treatment is not covered by the product warranty. Refer to Warranty Conditions