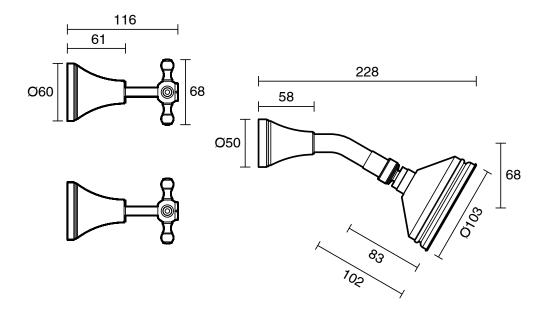

| 150 - 500 kPa                |
| Maximum Continuous Working Temperature                      | 80 deg C                     |
| Suitable for Storage Tank Hot Water                         | Yes                          |
| Suitable for Continuous Flow Hot Water                      | Yes                          |
| Suitable for Gravity Feed Hot Water                         | No                           |
| WARRANTY                                                    |                              |
| Warranty - Domestic Use                                     | 10 Years                     |
| Spare Parts & Labour                                        | 12 Months                    |
| Please refer to Warranty Page for full Terms and Conditions |                              |







Dimensions are nominal measurements only.

## **CLEANING RECOMMENDATIONS:**

We recommend the use of soapy water or approved cleaners. This product should not be cleaned with abrasive materials. Damage caused by any improper treatment is not covered by the product warranty. Refer to Warranty Conditions