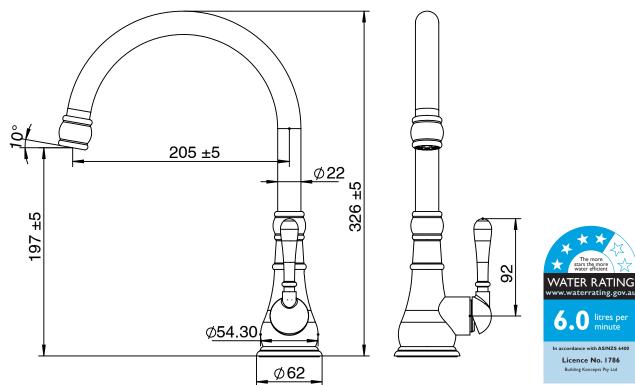

|
| Max Continuous Working Temperature                          | 80 deg C                       |
| Suitable for Storage Tank Hot Water                         | Yes                            |
| Suitable for Continuous Flow Hot Water                      | Yes                            |
| Suitable for Gravity Feed Hot Water                         | No                             |
| WARRANTY                                                    |                                |
| Warranty - Domestic Use                                     | 15 Years                       |
| Spare Parts & Labour                                        | 12 Months                      |
| Please refer to Warranty Page for full Terms and Conditions |                                |





Dimensions are nominal measurements only.

## **CLEANING RECOMMENDATIONS:**

We recommend the use of soapy water or approved cleaners. This product should not be cleaned with abrasive materials. Damage caused by any improper treatment is not covered by the product warranty. Refer to Warranty Conditions

Disclaimer: Products in this specification manual must by regulation be installed by licensed and registered trade people. The manufacturer/distributor reserves the right to vary specifications or delete models from their range without prior notification. Dimensions are nominal measurements only. Dimensions and set-outs listed are correct at time of publication however the manufacturer/distributor takes no responsibility for printing errors.

Published 01/06/2020

To see the complete Mill