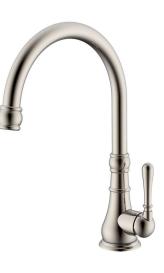

## Milli Voir Sink Mixer Brushed Nickel (4 Star)

## 2265480

| SPECIFICATIONS                                              |                                |
|-------------------------------------------------------------|--------------------------------|
| Recommended Use                                             | Domestic, hotel and commercial |
| Colour                                                      | Brushed Nickel                 |
| Material                                                    | DR Brass                       |
| Recommended Pressure Range                                  | 150 - 500 kPa                  |
| Max Continuous Working Pressure                             | 500 kPa                        |
| Max Continuous Working Temperature                          | 80 deg C                       |
| Suitable for Storage Tank Hot Water                         | Yes                            |
| Suitable for Continuous Flow Hot Water                      | Yes                            |
| Suitable for Gravity Feed Hot Water                         | No                             |
| WARRANTY                                                    |                                |
| Warranty - Domestic Use                                     | 15 Years                       |
| Spare Parts & Labour                                        | 12 Months                      |
| Please refer to Warranty Page for full Terms and Conditions |                                |