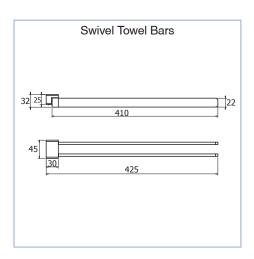

## MILLI **GLANCE ACCESSORIES**

Robe Hook

Toilet Roll Holder

Toilet Roll Holder with Cover

Toilet Roll Holder with Shelf

Glass Shelf

**Fixed Towel Bars** 

Swivel Towel Bars

# MILLI GLANCE ACCESSORIES

Dimensions are nominal measurements only.

# **GLANCE ACCESSORIES**

Dimensions are nominal measurements only.