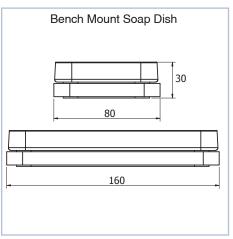

Single Towel Rail 240, 450, 600, 750mm

**Double Towel Rail** 600, 750mm

Wall Mount Tumbler

Wall Mount Tumbler with Shelf

Bench Mount Soap Dish

Wall Mount Soap Dish with Shelf

Wall Mount Soap Dispenser

Wall Mount Soap Dispenser with Shelf

# MILLI GLANCE ACCESSORIES

Dimensions are nominal measurements only.

# **GLANCE ACCESSORIES**

Dimensions are nominal measurements only.