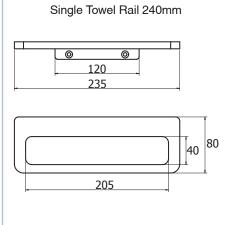

Single Towel Rail 240, 450, 600, 750mm

**Double Towel Rail** 600, 750mm

Wall Mount Tumbler

Wall Mount Tumbler with Shelf

Bench Mount Soap Dish

Wall Mount Soap Dish with Shelf

Wall Mount Soap Dispenser

Wall Mount Soap Dispenser with Shelf

# MILLI GLANCE ACCESSORIES

Dimensions are nominal measurements only.

# **GLANCE ACCESSORIES**

Dimensions are nominal measurements only.