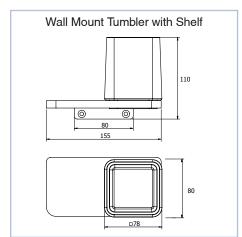

Single Towel Rail 240, 450, 600, 750mm

**Double Towel Rail** 600, 750mm

Wall Mount Tumbler

Wall Mount Tumbler with Shelf

Bench Mount Soap Dish

Wall Mount Soap Dish with Shelf

Wall Mount Soap Dispenser

Wall Mount Soap Dispenser with Shelf

# MILLI GLANCE ACCESSORIES

Dimensions are nominal measurements only.

# **GLANCE ACCESSORIES**

Dimensions are nominal measurements only.