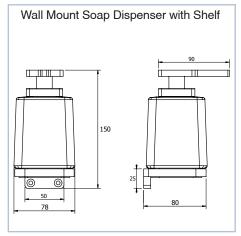

Single Towel Rail 240, 450, 600, 750mm

**Double Towel Rail** 600, 750mm

Wall Mount Tumbler

Wall Mount Tumbler with Shelf

Bench Mount Soap Dish

Wall Mount Soap Dish with Shelf

Wall Mount Soap Dispenser

Wall Mount Soap Dispenser with Shelf

# MILLI GLANCE ACCESSORIES

Dimensions are nominal measurements only.

# **GLANCE ACCESSORIES**

Dimensions are nominal measurements only.