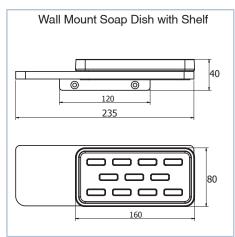

Single Towel Rail 240, 450, 600, 750mm

**Double Towel Rail** 600, 750mm

Wall Mount Tumbler

Wall Mount Tumbler with Shelf

Bench Mount Soap Dish

Wall Mount Soap Dish with Shelf

Wall Mount Soap Dispenser

Wall Mount Soap Dispenser with Shelf

# MILLI GLANCE ACCESSORIES

Dimensions are nominal measurements only.

# **GLANCE ACCESSORIES**

Dimensions are nominal measurements only.