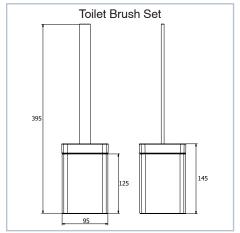

Wall Mount Glass Soap Dispenser

Toilet Brush Set

Wall Mount Toilet Brush Set

To see the complete MILLI range go to www.reece.com.au/bathrooms

# MILLI GLANCE ACCESSORIES

Dimensions are nominal measurements only.

# **GLANCE ACCESSORIES**

Dimensions are nominal measurements only.