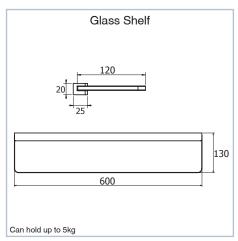

## MILLI **GLANCE ACCESSORIES**

Robe Hook

Toilet Roll Holder

Toilet Roll Holder with Cover

Toilet Roll Holder with Shelf

Glass Shelf

**Fixed Towel Bars** 

Swivel Towel Bars

# MILLI GLANCE ACCESSORIES

Dimensions are nominal measurements only.

# **GLANCE ACCESSORIES**

Dimensions are nominal measurements only.