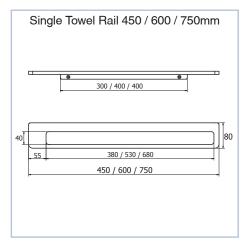

Single Towel Rail 240, 450, 600, 750mm

**Double Towel Rail** 600, 750mm

Wall Mount Tumbler

Wall Mount Tumbler with Shelf

Bench Mount Soap Dish

Wall Mount Soap Dish with Shelf

Wall Mount Soap Dispenser

Wall Mount Soap Dispenser with Shelf

# MILLI GLANCE ACCESSORIES

Dimensions are nominal measurements only.

# **GLANCE ACCESSORIES**

Dimensions are nominal measurements only.