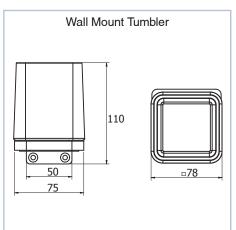

Single Towel Rail 240, 450, 600, 750mm

**Double Towel Rail** 600, 750mm

Wall Mount Tumbler

Wall Mount Tumbler with Shelf

Bench Mount Soap Dish

Wall Mount Soap Dish with Shelf

Wall Mount Soap Dispenser

Wall Mount Soap Dispenser with Shelf

# MILLI GLANCE ACCESSORIES

Dimensions are nominal measurements only.

# **GLANCE ACCESSORIES**

Dimensions are nominal measurements only.