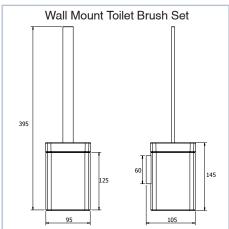

Wall Mount Glass Soap Dispenser

Toilet Brush Set

Wall Mount Toilet Brush Set

To see the complete MILLI range go to www.reece.com.au/bathrooms

# MILLI GLANCE ACCESSORIES

Dimensions are nominal measurements only.

# **GLANCE ACCESSORIES**

Dimensions are nominal measurements only.