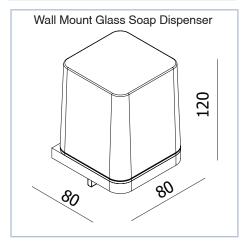

Wall Mount Glass Soap Dispenser

Toilet Brush Set

Wall Mount Toilet Brush Set

To see the complete MILLI range go to www.reece.com.au/bathrooms

# MILLI GLANCE ACCESSORIES

Dimensions are nominal measurements only.

# **GLANCE ACCESSORIES**

Dimensions are nominal measurements only.