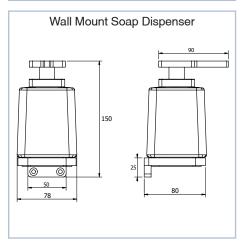

Single Towel Rail 240, 450, 600, 750mm

**Double Towel Rail** 600, 750mm

Wall Mount Tumbler

Wall Mount Tumbler with Shelf

Bench Mount Soap Dish

Wall Mount Soap Dish with Shelf

Wall Mount Soap Dispenser

Wall Mount Soap Dispenser with Shelf

# MILLI GLANCE ACCESSORIES

Dimensions are nominal measurements only.

# **GLANCE ACCESSORIES**

Dimensions are nominal measurements only.