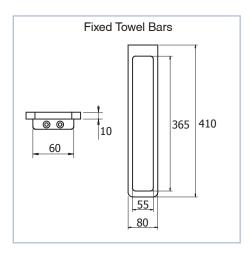

## MILLI **GLANCE ACCESSORIES**

Robe Hook

Toilet Roll Holder

Toilet Roll Holder with Cover

Toilet Roll Holder with Shelf

Glass Shelf

**Fixed Towel Bars** 

Swivel Towel Bars

# MILLI GLANCE ACCESSORIES

Dimensions are nominal measurements only.

# **GLANCE ACCESSORIES**

Dimensions are nominal measurements only.