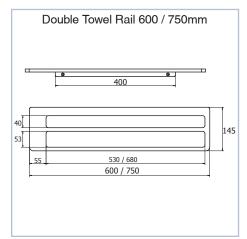

Single Towel Rail 240, 450, 600, 750mm

**Double Towel Rail** 600, 750mm

Wall Mount Tumbler

Wall Mount Tumbler with Shelf

Bench Mount Soap Dish

Wall Mount Soap Dish with Shelf

Wall Mount Soap Dispenser

Wall Mount Soap Dispenser with Shelf

# MILLI GLANCE ACCESSORIES

Dimensions are nominal measurements only.

# **GLANCE ACCESSORIES**

Dimensions are nominal measurements only.