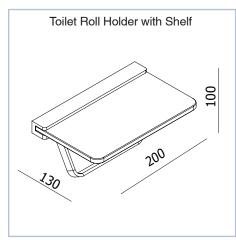

## MILLI **GLANCE ACCESSORIES**

Robe Hook

Toilet Roll Holder

Toilet Roll Holder with Cover

Toilet Roll Holder with Shelf

Glass Shelf

**Fixed Towel Bars** 

Swivel Towel Bars

# MILLI GLANCE ACCESSORIES

Dimensions are nominal measurements only.

# **GLANCE ACCESSORIES**

Dimensions are nominal measurements only.