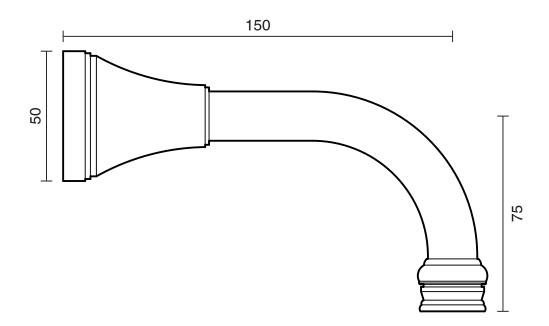

## Kado Era Wall Bath Outlet 150mm Brushed Nickel

Dimensions are nominal measurements only.