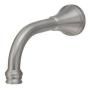

## Kado Era Wall Bath Outlet 150mm Brushed Nickel

## 9512071

| SPECIFICATIONS                                              |                              |
|-------------------------------------------------------------|------------------------------|
| Recommended Use                                             | Domestic, Hotel & Commercial |
| Colour                                                      | Brushed Nickel               |
| Finish                                                      | Brushed                      |
| Material                                                    | DR Brass                     |
| Recommended Pressure Range                                  | 150 - 500 kPa                |
| Maximum Continuous Working Temperature                      | 80 deg C                     |
| Suitable for Storage Tank Hot Water                         | Yes                          |
| Suitable for Continuous Flow Hot Water                      | Yes                          |
| Suitable for Gravity Feed Hot Water                         | No                           |
| WARRANTY                                                    |                              |
| Warranty - Domestic Use                                     | 10 Years                     |
| Spare Parts & Labour                                        | 12 Months                    |
| Please refer to Warranty Page for full Terms and Conditions |                              |