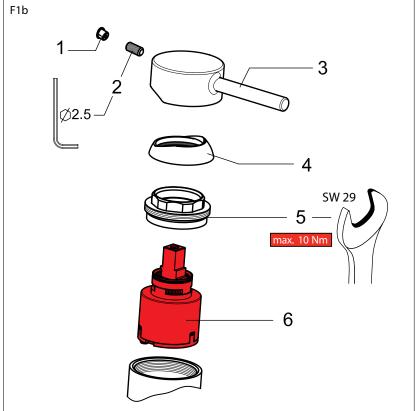

## LAUFEN TWIN PLUS EXTENDED BASIN MIXER

#### **Important Note**

Mixer must be installed to the requirements of AS/NZS 3500 by a qualified plumber. Your mixer comes to you already factory assembled and tested. We do not recommend the dismantling of any internal part of the mixer. The mixers are factory tested and sealed so as to give the best performance.

#### **INSTALLATION INSTRUCTIONS**



(max. 80 °C)

65 °C

Important information to be observed before commissioning:
Use only original parts from LAUFEN.

LAUFEN accepts no responsibility for malfunctions resulting from incorrect installation or poor water quality.













Note: Pop Up Waste Rod not included with product.



### LAUFEN TWIN PLUS EXTENDED BASIN MIXER



#### Troubleshooting

Change cartridge 35 mm