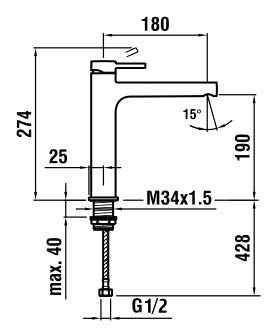

## LAUFEN TWIN PLUS EXTENDED BASIN MIXER

# LAUFEN TWINPLUS EXTENDED BASIN MIXER

Dimensions are nominal measurements only.

| <b>SPECIFICATIONS</b>       |                                                                                                |
|-----------------------------|------------------------------------------------------------------------------------------------|
| Recommended use             | Domestic, Hotel and Commercial                                                                 |
| Colour availability         | Chrome                                                                                         |
| Pressure rating             | Maximum continuous operating pressure 1000kPa.                                                 |
|                             | As per AS/NZS3500 pressure must be limited to 500kPa on any new home, extension or renovation. |
|                             | For best performance and longer life we recommend 150-500kPa.                                  |
|                             | Hot and cold water inlet pressure should be equal.                                             |
| Temperature rating          | Maximum continuous working temperature 80°C                                                    |
| Suitable Hot Water<br>Units | Storage Tank: Yes                                                                              |
|                             | Continuous Flow: Yes                                                                           |
|                             | Gravity Feed: Not suitable                                                                     |

Note: Pop Up Waste Rod not included with product.