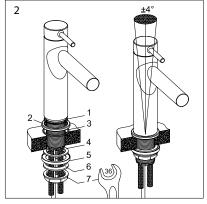

should not be cleaned with abrasive materials.

Damage caused by any improper treatment is not covered by the product warranty. Refer to Warranty Conditions.











## LAUFEN TWIN PLUS EXTENDED BASIN MIXER

#### **Important Note**

Mixer must be installed to the requirements of AS/NZS 3500 by a qualified plumber. Your mixer comes to you already factory assembled and tested. We do not recommend the dismantling of any internal part of the mixer. The mixers are factory tested and sealed so as to give the best performance.

#### **INSTALLATION INSTRUCTIONS**



(max. 80 °C)

65 °C

Important information to be observed before commissioning:
Use only original parts from LAUFEN.

LAUFEN accepts no responsibility for malfunctions resulting from incorrect installation or poor water quality.













Note: Pop Up Waste Rod not included with product.



### LAUFEN TWIN PLUS EXTENDED BASIN MIXER



#### Troubleshooting

Change cartridge 35 mm