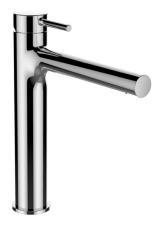

tension or renovation. |
|                             | For best performance and longer life we recommend 150-500kPa.                                  |
|                             | Hot and cold water inlet pressure should be equal.                                             |
| Temperature rating          | Maximum continuous working temperature 80°C                                                    |
| Suitable Hot Water<br>Units | Storage Tank: Yes                                                                              |
|                             | Continuous Flow: Yes                                                                           |
|                             | Gravity Feed: Not suitable                                                                     |



To see the complete LAUFEN range go to www.reece.com.au/bathrooms

#### **CLEANING RECOMMENDATIONS**

We recommend the use of soapy water or approved cleaners.

This product should not be cleaned with abrasive materials.

Damage caused by any improper treatment is not covered by the product warranty. Refer to Warranty Conditions.











## LAUFEN TWIN PLUS EXTENDED BASIN MIXER

#### **Important Note**

Mixer must be installed to the requirements of AS/NZS 3500 by a qualified plumber. Your mixer comes to you already factory assembled and tested. We do not recommend the dismantling of any internal part of the mixer. The mixers are factory tested and sealed so as to give the best performance.

#### **INSTALLATION INSTRUCTIONS**



(max. 80 °C)

65 °C

Important information to be observe