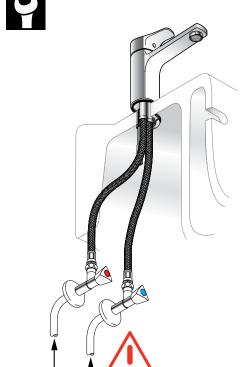

#### **INSTALLATION INSTRUCTIONS**

(max. 80 °C)

65 °C

Important information to be observed before commissioning:
Use only original parts from LAUFEN.

LAUFEN accepts no responsibility for malfunctions resulting from incorrect installation or poor water quality.