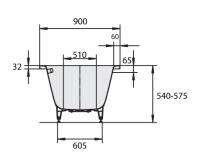

## Kaldewei Puro Duo 1900x900x420 with MultiFiller Chrome 2263847

| SPECIFICATIONS                                              |                              |
|-------------------------------------------------------------|------------------------------|
| Recommended Use                                             | Domestic, Hotel & Commercial |
| Material                                                    | Steel Enamel                 |
| Colour                                                      | White                        |
| Capacity                                                    | 217 ltr                      |
| Weight                                                      | 61 kg                        |
| Overflow Configuration                                      | Overflow                     |
| Mounting                                                    | Inset                        |
| Plug & Waste Size                                           | 40mm                         |
| Plug & Waste                                                | Included                     |
| WARRANTY                                                    |                              |
| Warranty - Domestic Use                                     | 30 Years                     |
| Parts Replacement Only                                      | 12 Months                    |
| Please refer to Warranty Page for full Terms and Conditions |                              |

Dimensions are nominal measurements only.