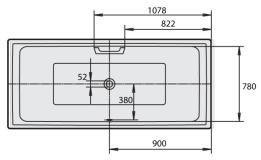

## Kaldewei Puro Duo 1900x900x420 with MultiFiller Chrome 2263847

| SPECIFICATIONS                                              |                              |
|-------------------------------------------------------------|------------------------------|
| Recommended Use                                             | Domestic, Hotel & Commercial |
| Material                                                    | Steel Enamel                 |
| Colour                                                      | White                        |
| Capacity                                                    | 217 ltr                      |
| Weight                                                      | 61 kg                        |
| Overflow Configuration                                      | Overflow                     |
| Mounting                                                    | Inset                        |
| Plug & Waste Size                                           | 40mm                         |
| Plug & Waste                                                | Included                     |
| WARRANTY                                                    |                              |
| Warranty - Domestic Use                                     | 30 Years                     |
| Parts Replacement Only                                      | 12 Months                    |
| Please refer to Warranty Page for full Terms and Conditions |                              |

Dimensions are nominal measurements only.