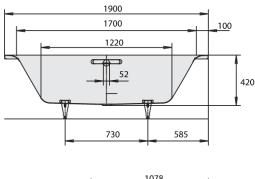

## Kaldewei Puro Duo 1900x900x420 with MultiFiller Chrome 2263847

| SPECIFICATIONS                                              |                              |
|-------------------------------------------------------------|------------------------------|
| Recommended Use                                             | Domestic, Hotel & Commercial |
| Material                                                    | Steel Enamel                 |
| Colour                                                      | White                        |
| Capacity                                                    | 217 ltr                      |
| Weight                                                      | 61 kg                        |
| Overflow Configuration                                      | Overflow                     |
| Mounting                                                    | Inset                        |
| Plug & Waste Size                                           | 40mm                         |
| Plug & Waste                                                | Included                     |
| WARRANTY                                                    |                              |
| Warranty - Domestic Use                                     | 30 Years                     |
| Parts Replacement Only                                      | 12 Months                    |
| Please refer to Warranty Page for full Terms and Conditions |                              |

Dimensions are nominal measurements only.