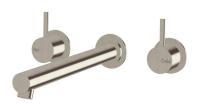

## Sussex Scala Bath Set 250mm Brushed Nickel

## 2263255

| SPECIFICATIONS                                              |                                              |
|-------------------------------------------------------------|----------------------------------------------|
| Recommended Use                                             | Domestic;Hotel;Commercial                    |
| Colour Finish                                               | Brushed Nickel                               |
| Primary Material                                            | DR Brass                                     |
| Recommended Pressure Range                                  | 150 - 500 kPa as per AS3500                  |
| Max Continuous Working Temperature (deg C)                  | 80                                           |
| Min Continuous Working Temperature (deg C)                  | 5                                            |
| Hot Water Unit Suitability                                  | Gravity Feed;Storage<br>Tank;Continuous Flow |
| WARRANTY                                                    |                                              |
| Warranty - Domestic Use (Years)                             | 15                                           |
| Spare Parts & Labour (Years)                                | 15                                           |
| Please refer to Warranty Page for full Terms and Conditions |                                              |