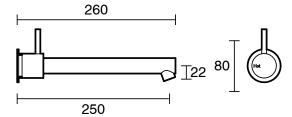

|
| Max Continuous Working Temperature (deg C)                  | 80                                           |
| Min Continuous Working Temperature (deg C)                  | 5                                            |
| Hot Water Unit Suitability                                  | Gravity Feed;Storage<br>Tank;Continuous Flow |
| WARRANTY                                                    |                                              |
| Warranty - Domestic Use (Years)                             | 15                                           |
| Spare Parts & Labour (Years)                                | 15                                           |
| Please refer to Warranty Page for full Terms and Conditions |                                              |















Dimensions are nominal measurements only.

## **CLEANING RECOMMENDATIONS:**

We recommend the use of soapy water or approved cleaners. This product should not be cleaned with abrasive materials. Damage caused by any improper treatment is not covered by the product warranty. Refer to Warranty Conditions