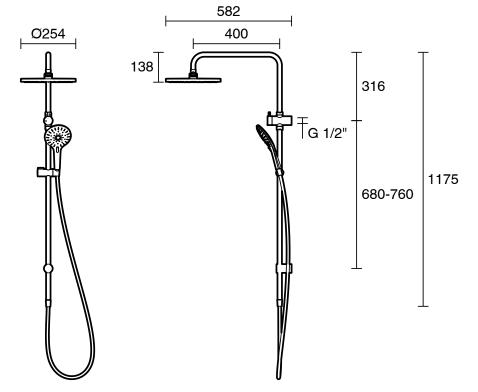

| Brass                        |
| Colour Finish                                               | Brushed Brass                |
| Max Continuous Working Pressure (kPa)                       | 500                          |
| Max Continuous Working Temperature (deg C)                  | 60                           |
| Hot Water Unit Suitability                                  | Storage Tank;Continuous Flow |
| WARRANTY                                                    |                              |
| Warranty - Domestic Use (Years)                             | 15                           |
| Spare Parts & Labour (Years)                                | 1                            |
| Please refer to Warranty Page for full Terms and Conditions |                              |







Dimensions are nominal measurements only.

## **CLEANING RECOMMENDATIONS:**

We recommend the use of soapy water or approved cleaners. This product should not be cleaned with abrasive materials. Damage caused by any improper treatment is not covered by the product warranty. Refer to Warranty Conditions