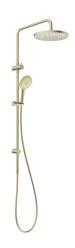

| Brass                        |
| Colour Finish                                               | Brushed Brass                |
| Max Continuous Working Pressure (kPa)                       | 500                          |
| Max Continuous Working Temperature (deg C)                  | 60                           |
| Hot Water Unit Suitability                                  | Storage Tank;Continuous Flow |
| WARRANTY                                                    |                              |
| Warranty - Domestic Use (Years)                             | 15                           |
| Spare Parts & Labour (Years)                                | 1                            |
| Please refer to Warranty Page for full Terms and Conditions |                              |







Dimensions are nominal measurements only.

## **CLEANING RECOMMENDATIONS:**

We recommend the use of soapy water or approved cleaners. This product should not be cleaned with abrasive materials. Damage caused by any improper treatment is not covered by the product warranty. Refer to Warranty Conditions