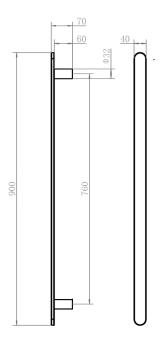

| Optional Top or Bottom       |
| Heating Method                                              | Dry Element                  |
| Power Wattage                                               | 20 W                         |
| Voltage                                                     | 12V AC 50/60Hz               |
| IP Rating                                                   | IP45                         |
| WARRANTY                                                    |                              |
| Warranty - Domestic Use                                     | 7 Years                      |
| Spare Parts & Labour                                        | 12 Months                    |
| Please refer to Warranty Page for full Terms and Conditions |                              |





Dimensions are nominal measurements only.

## **CLEANING RECOMMENDATIONS:**

We recommend the use of a soft dry cloth. This product should not be cleaned with abrasive materials or cleaning agents. Damage caused by improper treatment is not covered by the product warranty - refer to warranty conditions.