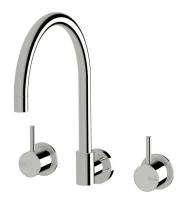

## Sussex Scala Wall Sink Set Curved Chrome (3 Star)

## 2261422

| SPECIFICATIONS                                              |                                              |
|-------------------------------------------------------------|----------------------------------------------|
| Recommended Use                                             | Domestic;Hotel;Commercial                    |
| Colour Finish                                               | Polished Chrome                              |
| Primary Material                                            | DR Brass                                     |
| Recommended Pressure Range                                  | 150 - 500 kPa as per AS3500                  |
| Max Continuous Working Temperature (deg C)                  | 80                                           |
| Min Continuous Working Temperature (deg C)                  | 5                                            |
| Hot Water Unit Suitability                                  | Gravity Feed;Storage<br>Tank;Continuous Flow |
| WARRANTY                                                    |                                              |
| Warranty - Domestic Use (Years)                             | 15                                           |
| Spare Parts & Labour (Years)                                | 15                                           |
| Please refer to Warranty Page for full Terms and Conditions |                                              |