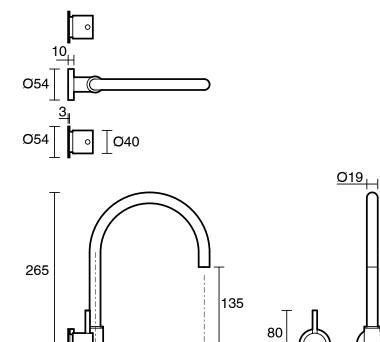

|
| Max Continuous Working Temperature (deg C)                  | 80                                           |
| Min Continuous Working Temperature (deg C)                  | 5                                            |
| Hot Water Unit Suitability                                  | Gravity Feed;Storage<br>Tank;Continuous Flow |
| WARRANTY                                                    |                                              |
| Warranty - Domestic Use (Years)                             | 15                                           |
| Spare Parts & Labour (Years)                                | 15                                           |
| Please refer to Warranty Page for full Terms and Conditions |                                              |





190



Dimensions are nominal measurements only.

## **CLEANING RECOMMENDATIONS:**

We recommend the use of soapy water or approved cleaners. This product should not be cleaned with abrasive materials. Damage caused by any improper treatment is not covered by the product warranty. Refer to Warranty Conditions