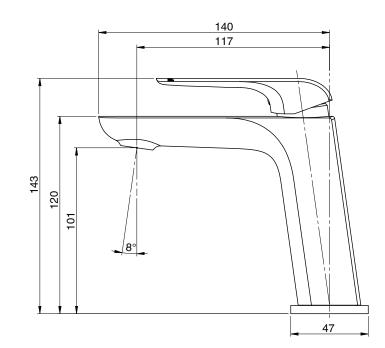

| 150 - 500 kPa                |
| Maximum Continuous Working Temperature                      | 65 deg C                     |
| Suitable for Storage Tank Hot Water                         | Yes                          |
| Suitable for Continuous Flow Hot Water                      | Yes                          |
| Suitable for Gravity Feed Hot Water                         | No                           |
| WARRANTY                                                    |                              |
| Warranty - Domestic Use                                     | 15 Years                     |
| Spare Parts & Labour                                        | 12 Months                    |
| Please refer to Warranty Page for full Terms and Conditions |                              |









Dimensions are nominal measurements only.

## **CLEANING RECOMMENDATIONS:**

We recommend the use of soapy water or approved cleaners. This product should not be cleaned with abrasive materials. Damage caused by any improper treatment is not covered by the product warranty. Refer to Warranty Conditions