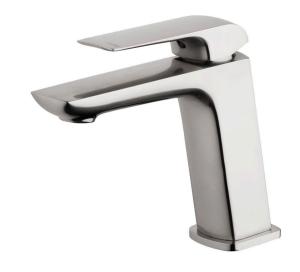

## Milli Glance Basin Mixer Tap Brushed Nickel (6 Star)

## 2285944

| SPECIFICATIONS                                              |                              |
|-------------------------------------------------------------|------------------------------|
| Recommended Use                                             | Domestic, Hotel & Commercial |
| Colour                                                      | Brushed Nickel               |
| Finish                                                      | Brushed                      |
| Material                                                    | DR Brass                     |
| Recommended Pressure Range                                  | 150 - 500 kPa                |
| Maximum Continuous Working Temperature                      | 65 deg C                     |
| Suitable for Storage Tank Hot Water                         | Yes                          |
| Suitable for Continuous Flow Hot Water                      | Yes                          |
| Suitable for Gravity Feed Hot Water                         | No                           |
| WARRANTY                                                    |                              |
| Warranty - Domestic Use                                     | 15 Years                     |
| Spare Parts & Labour                                        | 12 Months                    |
| Please refer to Warranty Page for full Terms and Conditions |                              |