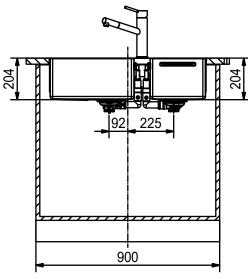

Sinks must be installed using a cutout template.

No responsibility will be taken for damage that occurs where a template has not been used.

Dimensions are nominal measurements only.