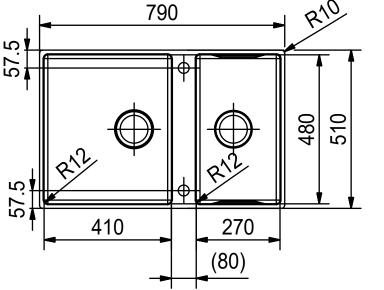

Sinks must be installed using a cutout template.

No responsibility will be taken for damage that occurs where a template has not been used.

Dimensions are nominal measurements only.