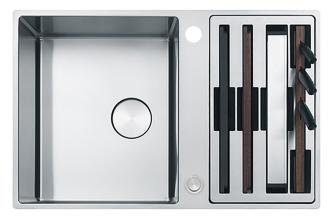

## Franke Bow Prep Centre Flushmount Double Bowl Sink Stainless Steel BWX220-41/27

## 2406002

| SPECIFICATIONS                                              |                                                     |
|-------------------------------------------------------------|-----------------------------------------------------|
| Recommended Use                                             | Domestic                                            |
| Material                                                    | Stainless Steel                                     |
| Gauge                                                       | 10mm                                                |
| Colour                                                      | Stainless Steel                                     |
| Finish                                                      | Matte Satin                                         |
| Bowl Configuration                                          | Left & Right Hand Bowls                             |
| Sink Installation                                           | Inset / Flushmount                                  |
| Waste Type                                                  | Stainless Steel Basket and<br>Semi Integrated Waste |
| Overflow Configuration                                      | Overflow                                            |
| Sink Formation                                              | Pressed - 1 Piece                                   |
| Taphole Configuration                                       | 1 Taphole                                           |
| WARRANTY                                                    |                                                     |
| Replacement Only - Domestic Use                             | 50 Years                                            |
| Parts Replacement Only                                      | 50 Years                                            |
| Please refer to Warranty Page for full Terms and Conditions |                                                     |