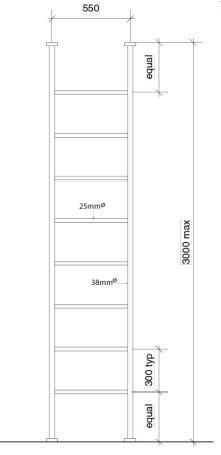

## Milli Pure Heated Towel Rail Floor to Ceiling (Hardwired Floor Cable Entry) 550mm Chrome

| SPECIFICATIONS                                              |                                                  |
|-------------------------------------------------------------|--------------------------------------------------|
| Recommended Use                                             | Domestic, Hotel & Commercial                     |
| Material                                                    | Copper Tube with Brass Fittings                  |
| Colour Variations                                           | Matte Black                                      |
| Height                                                      | Made to Specification- Max 3000mm                |
| Electrical Connection                                       | Hardwired Only                                   |
| Power Entry                                                 | Floor - Left or Right (Ceiling Option available) |
| Heating Method                                              | Water Filled                                     |
| Voltage                                                     | 240V                                             |
| Wattage                                                     | 200 watts                                        |
| IP Rating                                                   | IPX5                                             |
| Standard                                                    | AS/NZS:3350                                      |
| WARRANTY                                                    |                                                  |
| Warranty - Domestic Use                                     | 7 Years                                          |
| Heating Elements                                            | 3 Years                                          |
| Spare Parts & Labour                                        | 12 Months                                        |
| Please refer to Warranty Page for full Terms and Conditions |                                                  |

To see the complete Milli range go to www.reece.com.au/bathrooms

Dimensions are nominal measurements only.

Disclaimer: Products in this specification manual must by regulation be installed by licensed and registered trade people. The manufacturer/distributor reserves the right to vary specifications or delete models from their range without prior notification. Dimensions are nominal measurements only. Dimensions and set-outs listed are correct at time of publication however the manufacturer/distributor takes no responsibility for printing errors.