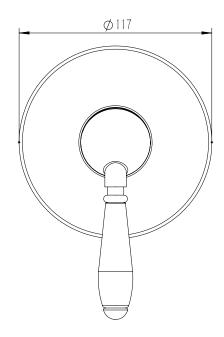

|
| Max Continuous Working Temperature                          | 80 deg C                       |
| Suitable for Storage Tank Hot Water                         | Yes                            |
| Suitable for Continuous Flow Hot Water                      | Yes                            |
| Suitable for Gravity Feed Hot Water                         | No                             |
| WARRANTY                                                    |                                |
| Warranty - Domestic Use                                     | 15 Years                       |
| Spare Parts & Labour                                        | 12 Months                      |
| Please refer to Warranty Page for full Terms and Conditions |                                |







Dimensions are nominal measurements only.

## **CLEANING RECOMMENDATIONS:**

We recommend the use of soapy water or approved cleaners. This product should not be cleaned with abrasive materials. Damage caused by any improper treatment is not covered by the product warranty. Refer to Warranty Conditions