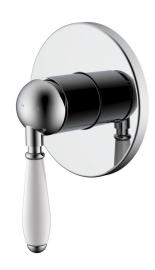

|
| Max Continuous Working Temperature                          | 80 deg C                       |
| Suitable for Storage Tank Hot Water                         | Yes                            |
| Suitable for Continuous Flow Hot Water                      | Yes                            |
| Suitable for Gravity Feed Hot Water                         | No                             |
| WARRANTY                                                    |                                |
| Warranty - Domestic Use                                     | 15 Years                       |
| Spare Parts & Labour                                        | 12 Months                      |
| Please refer to Warranty Page for full Terms and Conditions |                                |







Dimensions are nominal measurements only.

## **CLEANING RECOMMENDATIONS:**

We recommend the use of soapy water or approved cleaners. This product should not be cleaned with abrasive materials. Damage caused by any improper treatment is not covered by the product warranty. Refer to Warranty Conditions