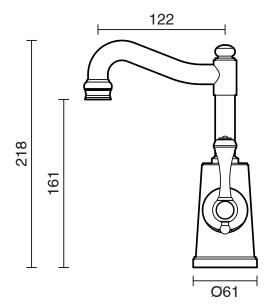

| 150 - 500 kPa                |
| Maximum Continuous Working Temperature                      | 80 deg C                     |
| Suitable for Storage Tank Hot Water                         | Yes                          |
| Suitable for Continuous Flow Hot Water                      | Yes                          |
| Suitable for Gravity Feed Hot Water                         | No                           |
| WARRANTY                                                    |                              |
| Warranty - Domestic Use                                     | 10 Years                     |
| Spare Parts & Labour                                        | 12 Months                    |
| Please refer to Warranty Page for full Terms and Conditions |                              |









Dimensions are nominal measurements only.

## **CLEANING RECOMMENDATIONS:**

We recommend the use of soapy water or approved cleaners. This product should not be cleaned with abrasive materials. Damage caused by any improper treatment is not covered by the product warranty. Refer to Warranty Conditions