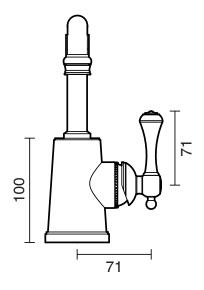

| 150 - 500 kPa                |
| Maximum Continuous Working Temperature                      | 80 deg C                     |
| Suitable for Storage Tank Hot Water                         | Yes                          |
| Suitable for Continuous Flow Hot Water                      | Yes                          |
| Suitable for Gravity Feed Hot Water                         | No                           |
| WARRANTY                                                    |                              |
| Warranty - Domestic Use                                     | 10 Years                     |
| Spare Parts & Labour                                        | 12 Months                    |
| Please refer to Warranty Page for full Terms and Conditions |                              |









Dimensions are nominal measurements only.

## **CLEANING RECOMMENDATIONS:**

We recommend the use of soapy water or approved cleaners. This product should not be cleaned with abrasive materials. Damage caused by any improper treatment is not covered by the product warranty. Refer to Warranty Conditions