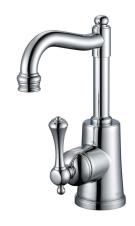

## Kado Era English Basin Mixer Chrome (5 Star)

## 9507564

| SPECIFICATIONS                                              |                              |
|-------------------------------------------------------------|------------------------------|
| Recommended Use                                             | Domestic, Hotel & Commercial |
| Colour                                                      | Chrome                       |
| Finish                                                      | Polished                     |
| Material                                                    | DR Brass                     |
| Recommended Pressure Range                                  | 150 - 500 kPa                |
| Maximum Continuous Working Temperature                      | 80 deg C                     |
| Suitable for Storage Tank Hot Water                         | Yes                          |
| Suitable for Continuous Flow Hot Water                      | Yes                          |
| Suitable for Gravity Feed Hot Water                         | No                           |
| WARRANTY                                                    |                              |
| Warranty - Domestic Use                                     | 10 Years                     |
| Spare Parts & Labour                                        | 12 Months                    |
| Please refer to Warranty Page for full Terms and Conditions |                              |