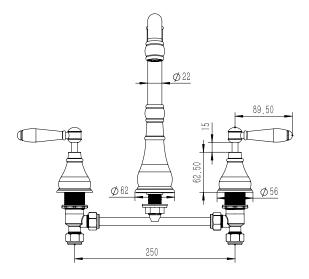

|
| Max Continuous Working Temperature                          | 80 deg C                       |
| Suitable for Storage Tank Hot Water                         | Yes                            |
| Suitable for Continuous Flow Hot Water                      | Yes                            |
| Suitable for Gravity Feed Hot Water                         | No                             |
| WARRANTY                                                    |                                |
| Warranty - Domestic Use                                     | 15 Years                       |
| Spare Parts & Labour                                        | 12 Months                      |
| Please refer to Warranty Page for full Terms and Conditions |                                |









Dimensions are nominal measurements only.

## **CLEANING RECOMMENDATIONS:**

We recommend the use of soapy water or approved cleaners. This product should not be cleaned with abrasive materials. Damage caused by any improper treatment is not covered by the product warranty. Refer to Warranty Conditions