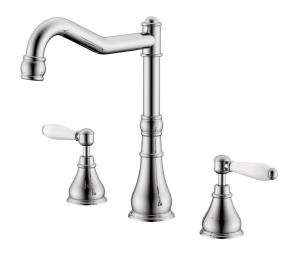

## Milli Voir Hob English Kitchen / Spa Set Lever Handle with Porcelain Handles Chrome (4 Star)

## 2265308

| SPECIFICATIONS                                              |                                |
|-------------------------------------------------------------|--------------------------------|
| Recommended Use                                             | Domestic, hotel and commercial |
| Colour                                                      | Chrome                         |
| Material                                                    | DR Brass                       |
| Recommended Pressure Range                                  | 150 - 500 kPa                  |
| Max Continuous Working Pressure                             | 500 kPa                        |
| Max Continuous Working Temperature                          | 80 deg C                       |
| Suitable for Storage Tank Hot Water                         | Yes                            |
| Suitable for Continuous Flow Hot Water                      | Yes                            |
| Suitable for Gravity Feed Hot Water                         | No                             |
| WARRANTY                                                    |                                |
| Warranty - Domestic Use                                     | 15 Years                       |
| Spare Parts & Labour                                        | 12 Months                      |
| Please refer to Warranty Page for full Terms and Conditions |                                |