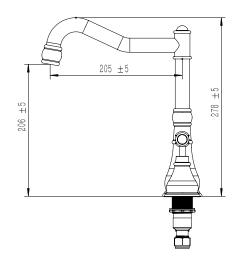

|
| Max Continuous Working Temperature                          | 80 deg C                       |
| Suitable for Storage Tank Hot Water                         | Yes                            |
| Suitable for Continuous Flow Hot Water                      | Yes                            |
| Suitable for Gravity Feed Hot Water                         | No                             |
| WARRANTY                                                    |                                |
| Warranty - Domestic Use                                     | 15 Years                       |
| Spare Parts & Labour                                        | 12 Months                      |
| Please refer to Warranty Page for full Terms and Conditions |                                |









Dimensions are nominal measurements only.

## **CLEANING RECOMMENDATIONS:**

We recommend the use of soapy water or approved cleaners. This product should not be cleaned with abrasive materials. Damage caused by any improper treatment is not covered by the product warranty. Refer to Warranty Conditions