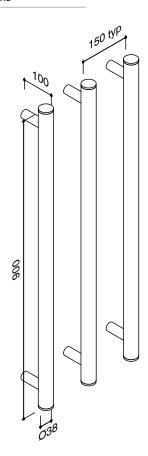

## Milli Mood Edit Vertical Triple Heated Towel Rail 900 x 38mm Brushed Nickel

## 2299130

| SPECIFICATIONS                                              |                              |
|-------------------------------------------------------------|------------------------------|
| Recommended Use                                             | Domestic, Hotel & Commercial |
| Colour                                                      | Brushed Nickel               |
| Material                                                    | Copper Tube                  |
| Electrical Connection                                       | Hardwired                    |
| Electrical Connection Position                              | Bottom Bracket               |
| Heating Method                                              | Water Filled                 |
| Power Wattage                                               | 20 W                         |
| Voltage                                                     | 240 Volts                    |
| IP Rating                                                   | IPX5                         |
| WARRANTY                                                    |                              |
| Warranty - Domestic Use                                     | 10 Years                     |
| Spare Parts & Labour                                        | 12 Months                    |
| Please refer to Warranty Page for full Terms and Conditions |                              |

Dimensions are nominal measurements only.