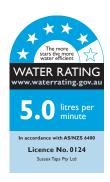

## Milli Oria Wall Basin Mixer Outlet System 215mm PVD Brushed Nickel (5 Star) 2265638

| SPECIFICATIONS                                              |                              |
|-------------------------------------------------------------|------------------------------|
| Recommended Use                                             | Domestic, Hotel & Commercial |
| Colour                                                      | Nickel                       |
| Finish                                                      | Brushed                      |
| Material                                                    | Brass                        |
| Recommended Pressure Range                                  | 250-500kPa                   |
| Maximum Continuous Working Temperature                      | 65 deg C                     |
| Suitable for Storage Tank Hot Water                         | Yes                          |
| Suitable for Continuous Flow Hot Water                      | Yes                          |
| Suitable for Gravity Feed Hot Water                         | No                           |
| WARRANTY                                                    |                              |
| Warranty - Domestic Use                                     | 15 Years                     |
| Spare Parts & Labour                                        | 12 Months                    |
| Please refer to Warranty Page for full Terms and Conditions |                              |