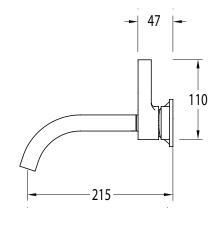

| 250-500kPa                   |
| Maximum Continuous Working Temperature                      | 65 deg C                     |
| Suitable for Storage Tank Hot Water                         | Yes                          |
| Suitable for Continuous Flow Hot Water                      | Yes                          |
| Suitable for Gravity Feed Hot Water                         | No                           |
| WARRANTY                                                    |                              |
| Warranty - Domestic Use                                     | 15 Years                     |
| Spare Parts & Labour                                        | 12 Months                    |
| Please refer to Warranty Page for full Terms and Conditions |                              |











Dimensions are nominal measurements only.

## **CLEANING RECOMMENDATIONS:**

We recommend the use of soapy water or approved cleaners. This product should not be cleaned with abrasive materials. Damage caused by any improper treatment is not covered by the product warranty. Refer to Warranty Conditions