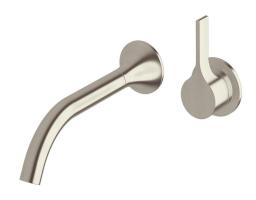

## Milli Oria Wall Basin Mixer Outlet System 215mm PVD Brushed Nickel (5 Star) 2265638

| SPECIFICATIONS                                              |                              |
|-------------------------------------------------------------|------------------------------|
| Recommended Use                                             | Domestic, Hotel & Commercial |
| Colour                                                      | Nickel                       |
| Finish                                                      | Brushed                      |
| Material                                                    | Brass                        |
| Recommended Pressure Range                                  | 250-500kPa                   |
| Maximum Continuous Working Temperature                      | 65 deg C                     |
| Suitable for Storage Tank Hot Water                         | Yes                          |
| Suitable for Continuous Flow Hot Water                      | Yes                          |
| Suitable for Gravity Feed Hot Water                         | No                           |
| WARRANTY                                                    |                              |
| Warranty - Domestic Use                                     | 15 Years                     |
| Spare Parts & Labour                                        | 12 Months                    |
| Please refer to Warranty Page for full Terms and Conditions |                              |