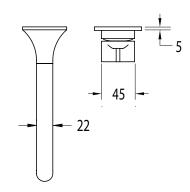

| 250-500kPa                   |
| Maximum Continuous Working Temperature                      | 65 deg C                     |
| Suitable for Storage Tank Hot Water                         | Yes                          |
| Suitable for Continuous Flow Hot Water                      | Yes                          |
| Suitable for Gravity Feed Hot Water                         | No                           |
| WARRANTY                                                    |                              |
| Warranty - Domestic Use                                     | 15 Years                     |
| Spare Parts & Labour                                        | 12 Months                    |
| Please refer to Warranty Page for full Terms and Conditions |                              |











Dimensions are nominal measurements only.

## **CLEANING RECOMMENDATIONS:**

We recommend the use of soapy water or approved cleaners. This product should not be cleaned with abrasive materials. Damage caused by any improper treatment is not covered by the product warranty. Refer to Warranty Conditions