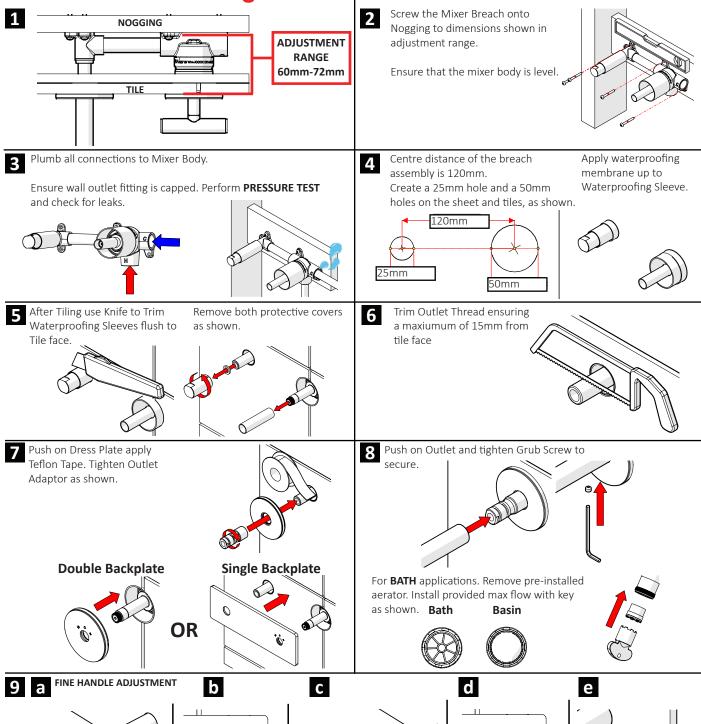

Installation should comply with Australian standard AS3500.1 or relevant local authority requirements. Showers may not be suitable for use within:

- Gravity-fed water systems
- Some instantaneous hot water systems

Any flow controller incorporated in the outlet to be tightened to prevent removal by hand. As Per AS3718

Plumbers, please ensure a copy of the installation instruction is left with the end user for future reference.