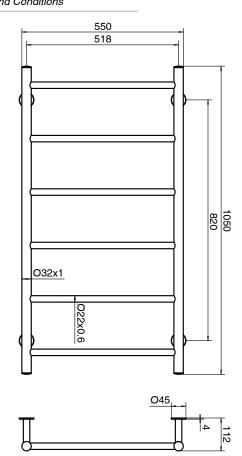

## Mizu Drift MK2 550 x 1050mm Heated Towel Rail Only (Less Transformer) Brushed Brass

## 9512407

| SPECIFICATIONS                                              |                                  |
|-------------------------------------------------------------|----------------------------------|
| Recommended Use                                             | Domestic, Hotel & Commercial     |
| Colour                                                      | Brushed Brass                    |
| Material                                                    | Stainless Steel (304 Grade)      |
| Electrical Connection                                       | Hardwired                        |
| Electrical Connection Position                              | Bottom Right Leg or Top Left Leg |
| Heating Method                                              | Dry Element                      |
| Power Wattage                                               | 85 W                             |
| Voltage                                                     | 24 V                             |
| IP Rating                                                   | IP45                             |
| WARRANTY                                                    |                                  |
| Warranty - Domestic Use                                     | 7 Years                          |
| Spare Parts & Labour                                        | 12 Months                        |
| Please refer to Warranty Page for full Terms and Conditions |                                  |

Dimensions are nominal measurements only.