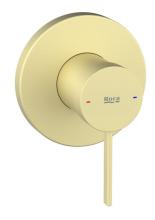

## **Roca Ona Shower Mixer Tap Brushed Brass**

13696

## SPECIFICATIONS

| Recommended Use                                             | Domestic;Commercial;Hotel    |
|-------------------------------------------------------------|------------------------------|
| Colour Category                                             | Brass                        |
| Colour Finish                                               | Brushed Brass                |
| Max Continuous Working Pressure (kPa)                       | 500                          |
| Max Continuous Working Temperature (deg C)                  | 65                           |
| Hot Water Unit Suitability                                  | Storage Tank;Continuous Flow |
| WARRANTY                                                    |                              |
| Warranty - Domestic Use (Years)                             | 15                           |
| Spare Parts & Labour (Years)                                | 1                            |
| Please refer to Warranty Page for full Terms and Conditions |                              |