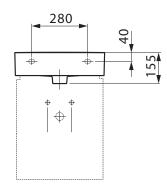

## Laufen Val Wall Basin with Fixing Bolts with Overflow 1 Taphole 550mm White

| SPECIFICATIONS                                              |                                                                       |
|-------------------------------------------------------------|-----------------------------------------------------------------------|
| Recommended Use                                             | Domestic, Hotel & Commercial                                          |
| Material                                                    | Saphirkeramic                                                         |
| Colour                                                      | White                                                                 |
| Bowl Capacity                                               | 9.0 Litres                                                            |
| Weight                                                      | 12.0kg                                                                |
| Fixing                                                      | Fixing Bolts (included)<br>Waterproof Flexible Sealant (not included) |
| Taphole Configuration                                       | 1 Centre Taphole                                                      |
| Overflow Configuration                                      | Overflow                                                              |
| Waste Size                                                  | Suits 32x40mm Overflow Waste                                          |
| Plug & Waste                                                | Sold Separately                                                       |
| Tapware                                                     | Sold Separately                                                       |
| WARRANTY                                                    |                                                                       |
| Warranty - Domestic Use                                     | 15 Years                                                              |
| Spare Parts & Labour                                        | 12 Months                                                             |
| Please refer to Warranty Page for full Terms and Conditions |                                                                       |

reec

Dimensions are nominal measurements only.

Disclaimer: Products in this specification manual must by regulation be installed by licensed and registered trade people. The manufacturer/distributor reserves the right to vary specifications or delete models from their range without prior notification. Dimensions are nominal measurements only. Dimensions and set-outs listed are correct at time of publication however the manufacturer/distributor takes no responsibility for printing errors.