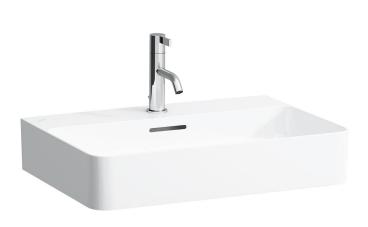

## Laufen Val Wall Basin with Fixing Bolts with Overflow 1 Taphole 550mm White

| SPECIFICATIONS                                              |                                                                       |
|-------------------------------------------------------------|-----------------------------------------------------------------------|
| Recommended Use                                             | Domestic, Hotel & Commercial                                          |
| Material                                                    | Saphirkeramic                                                         |
| Colour                                                      | White                                                                 |
| Bowl Capacity                                               | 9.0 Litres                                                            |
| Weight                                                      | 12.0kg                                                                |
| Fixing                                                      | Fixing Bolts (included)<br>Waterproof Flexible Sealant (not included) |
| Taphole Configuration                                       | 1 Centre Taphole                                                      |
| Overflow Configuration                                      | Overflow                                                              |
| Waste Size                                                  | Suits 32x40mm Overflow Waste                                          |
| Plug & Waste                                                | Sold Separately                                                       |
| Tapware                                                     | Sold Separately                                                       |
| WARRANTY                                                    |                                                                       |
| Warranty - Domestic Use                                     | 15 Years                                                              |
| Spare Parts & Labour                                        | 12 Months                                                             |
| Please refer to Warranty Page for full Terms and Conditions |                                                                       |