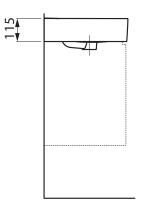

## Laufen Val Wall Basin with Fixing Bolts with Overflow 1 Taphole 550mm White

| SPECIFICATIONS                                              |                                                                       |
|-------------------------------------------------------------|-----------------------------------------------------------------------|
| Recommended Use                                             | Domestic, Hotel & Commercial                                          |
| Material                                                    | Saphirkeramic                                                         |
| Colour                                                      | White                                                                 |
| Bowl Capacity                                               | 9.0 Litres                                                            |
| Weight                                                      | 12.0kg                                                                |
| Fixing                                                      | Fixing Bolts (included)<br>Waterproof Flexible Sealant (not included) |
| Taphole Configuration                                       | 1 Centre Taphole                                                      |
| Overflow Configuration                                      | Overflow                                                              |
| Waste Size                                                  | Suits 32x40mm Overflow Waste                                          |
| Plug & Waste                                                | Sold Separately                                                       |
| Tapware                                                     | Sold Separately                                                       |
| WARRANTY                                                    |                                                                       |
| Warranty - Domestic Use                                     | 15 Years                                                              |
| Spare Parts & Labour                                        | 12 Months                                                             |
| Please refer to Warranty Page for full Terms and Conditions |                                                                       |

reec

Dimensions are nominal measurements only.

Disclaimer: Products in this specification manual must by regulation be installed by licensed and registered trade people. The manufacturer/distributor reserves the right to vary specifications or delete models from their range without prior notification. Dimensions are nominal measurements only. Dimensions and set-outs listed are correct at time of publication however the manufacturer/distributor takes no responsibility for printing errors.