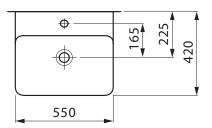

## Laufen Val Wall Basin with Fixing Bolts with Overflow 1 Taphole 550mm White

| SPECIFICATIONS                                              |                                                                       |
|-------------------------------------------------------------|-----------------------------------------------------------------------|
| Recommended Use                                             | Domestic, Hotel & Commercial                                          |
| Material                                                    | Saphirkeramic                                                         |
| Colour                                                      | White                                                                 |
| Bowl Capacity                                               | 9.0 Litres                                                            |
| Weight                                                      | 12.0kg                                                                |
| Fixing                                                      | Fixing Bolts (included)<br>Waterproof Flexible Sealant (not included) |
| Taphole Configuration                                       | 1 Centre Taphole                                                      |
| Overflow Configuration                                      | Overflow                                                              |
| Waste Size                                                  | Suits 32x40mm Overflow Waste                                          |
| Plug & Waste                                                | Sold Separately                                                       |
| Tapware                                                     | Sold Separately                                                       |
| WARRANTY                                                    |                                                                       |
| Warranty - Domestic Use                                     | 15 Years                                                              |
| Spare Parts & Labour                                        | 12 Months                                                             |
| Please refer to Warranty Page for full Terms and Conditions |                                                                       |

reec

Dimensions are nominal measurements only.

Disclaimer: Products in this specification manual must by regulation be installed by licensed and registered trade people. The manufacturer/distributor reserves the right to vary specifications or delete models from their range without prior notification. Dimensions are nominal measurements only. Dimensions and set-outs listed are correct at time of publication however the manufacturer/distributor takes no responsibility for printing errors.