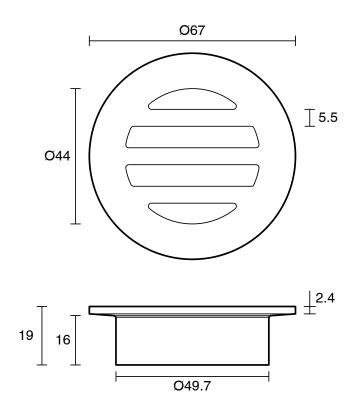

----|------------------------------|
| Recommended Use                                             | Domestic, Hotel & Commercial |
| Material                                                    | Brass                        |
| Colour                                                      | Brushed Nickel               |
| Finish                                                      | Brushed                      |
| Waste Size                                                  | 50 mm                        |
| WARRANTY                                                    |                              |
| Replacement Only - Domestic Use                             | 12 Months                    |
| Please refer to Warranty Page for full Terms and Conditions |                              |





## Dimensions are nominal measurements only.

## **CLEANING RECOMMENDATIONS:**

We recommend using a soft cloth or moist sponge with soapy water or mild detergent. Rinse with clean water, towel dry after cleaning. Clean regularly to protect surface finish. Do not use chemical or abrasive cleaners, avoid using a scrubbing brush or scourer sponge to clean. A soft brush can be used for hard to reach places. Damage caused by any improper treatment is not covered by the product warranty. Refer to Warranty Conditions.

Disclaimer: Products in this specification manual must by regulation be installed by licensed and registered trade people. The manufacturer/distributor reserves the right to vary specifications or delete models from their range without prior notification. Dimensions are nominal