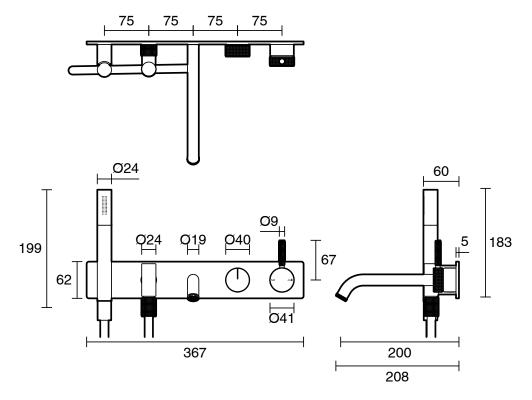

| 150 - 500 kPa as per AS3500  |
| Max Continuous Working Pressure (kPa)                       | 500                          |
| Max Continuous Working Temperature (deg C)                  | 75                           |
| Min Continuous Working Temperature (deg C)                  | 5                            |
| Hot Water Unit Suitability                                  | Storage Tank;Continuous Flow |
| WARRANTY                                                    |                              |
| Warranty - Domestic Use (Years)                             | 15                           |
| Spare Parts & Labour (Years)                                | 1                            |
| Please refer to Warranty Page for full Terms and Conditions |                              |







Dimensions are nominal measurements only.

## **CLEANING RECOMMENDATIONS:**

We recommend the use of soapy water or approved cleaners. This product should not be cleaned with abrasive materials. Damage caused by any improper treatment is not covered by the product warranty. Refer to Warranty Conditions