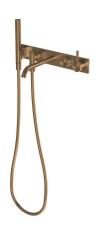

## Milli Etch Bath Mixer Tap System with Hand Shower Brushed Bronze (3 Star) 21773

| SPECIFICATIONS                                              |                              |
|-------------------------------------------------------------|------------------------------|
| Recommended Use                                             | Domestic;Commercial;Hotel    |
| Colour Finish                                               | Brushed Bronze               |
| Primary Material                                            | Lead Free Brass              |
| Recommended Pressure Range                                  | 150 - 500 kPa as per AS3500  |
| Max Continuous Working Pressure (kPa)                       | 500                          |
| Max Continuous Working Temperature (deg C)                  | 75                           |
| Min Continuous Working Temperature (deg C)                  | 5                            |
| Hot Water Unit Suitability                                  | Storage Tank;Continuous Flow |
| WARRANTY                                                    |                              |
| Warranty - Domestic Use (Years)                             | 15                           |
| Spare Parts & Labour (Years)                                | 1                            |
| Please refer to Warranty Page for full Terms and Conditions |                              |