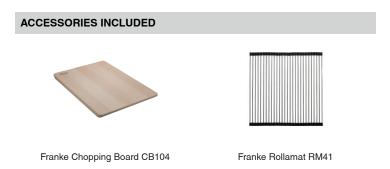

## Franke City Granite Single Bowl 750 Inset Sink Pack Polar White

2420010

| SPECIFICATIONS                      |                              |
|-------------------------------------|------------------------------|
| Recommended Use                     | Domestic, Hotel & Commercial |
| Plug & Waste                        | Basket Waste with Cover      |
| Bowl Type                           | Single Bowl                  |
| Bowl Configuration                  | Single Bowl No Drainer       |
| Mounting                            | Inset                        |
| Overflow Configuration              | Overflow                     |
| Taphole Configuration               | 5 Pre-Drilled                |
| Sink Colour                         | Polar White                  |
| Finish                              | Matte                        |
| Material                            | Fragranite                   |
| Plug & Waste Size                   | 90mm                         |
| WARRANTY                            |                              |
| Warranty - Domestic Use             | 50 Years - Replacement Only  |
| Warranty - Commercial Use           | 12 Months - Replacement Only |
| Spare Parts (Plug and waste, clips) | 12 Months - Parts and Labour |