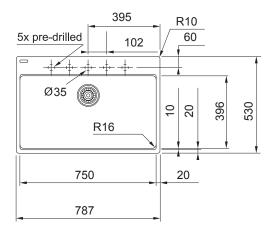

## Franke City Granite Single Bowl 750 Inset Sink Pack Polar White

2420010

| SPECIFICATIONS                      |                              |
|-------------------------------------|------------------------------|
| Recommended Use                     | Domestic, Hotel & Commercial |
| Plug & Waste                        | Basket Waste with Cover      |
| Bowl Type                           | Single Bowl                  |
| Bowl Configuration                  | Single Bowl No Drainer       |
| Mounting                            | Inset                        |
| Overflow Configuration              | Overflow                     |
| Taphole Configuration               | 5 Pre-Drilled                |
| Sink Colour                         | Polar White                  |
| Finish                              | Matte                        |
| Material                            | Fragranite                   |
| Plug & Waste Size                   | 90mm                         |
| WARRANTY                            |                              |
| Warranty - Domestic Use             | 50 Years - Replacement Only  |
| Warranty - Commercial Use           | 12 Months - Replacement Only |
| Spare Parts (Plug and waste, clips) | 12 Months - Parts and Labour |

838

787

To see the complete Franke range go to <a href="https://www.reece.com.au">www.reece.com.au</a>